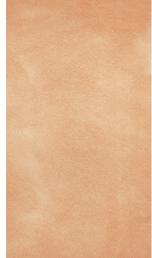

## **AnticoGlaze™ CS**

A beautiful old-world mottled look

Desert Earth

Coral Siena

Castillo Garden

## DESCRIPTION

AnticoGlaze CS is a freestyle product that produces a beautiful old-world mottled look on stucco and EIFS that are surfaced with an acrylic or elastomeric finish. The final appearance is greatly influenced by application technique, by the color of the AnticoGlaze CS itself and by the color and texture of the finish to which it is applied. It is best to apply the material thinly and repeat the application, if necessary, to get more depth rather than to have to try to remove product that is applied excessively. Also, it is highly recommended that mock-ups be prepared prior to the job start to ensure the proper look is obtained.

**Note:** The purpose of this color selector is to provide a representation of AnticoGlaze CS colors. The final color and texture of the finished product is greatly affected by the combination of the color of the AnticoGlaze CS and the color of the Master Builders Solutions finish to which it is applied. Actual color and texture selections should be made from a sample prepared by the applicator, using the same Master Builders Solutions products, with the same tools and techniques proposed for the actual project. Custom colors are not available.