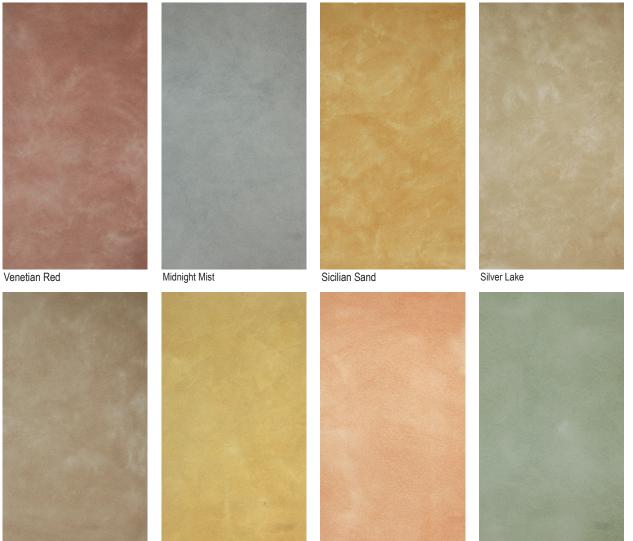

## **AnticoGlaze™ CS**

A beautiful old-world mottled look

Desert Earth

Coral Siena

Castillo Garden

## DESCRIPTION

AnticoGlaze CS is a freestyle product that produces a beautiful old-world mottled look on stucco and EIFS that are surfaced with an acrylic or elastomeric finish. The final appearance is greatly influenced by application technique, by the color of the AnticoGlaze CS itself and by the color and texture of the finish to which it is applied. It is best to apply the material thinly and repeat the application, if necessary, to get more depth rather than to have to try to remove product that is applied excessively. Also, it is highly recommended that mock-ups be prepared prior to the job start to ensure the proper look is obtained.

**Note:** The purpose of this color selector is to provide a representation of AnticoGlaze CS colors. The final color and texture of the finished product is greatly affected by the combination of the color of the AnticoGlaze CS and the color of the Master Builders Solutions finish to which it is applied. Actual color and texture selections should be made from a sample prepared by the applicator, using the same Master Builders Solutions products, with the same tools and techniques proposed for the actual project. Custom colors are not available.