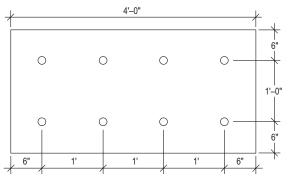

## PATTERN A

WOOD SHEATHING, MASONRY AND SOME METAL SIDINGS.

**BUILDING TRUST** 