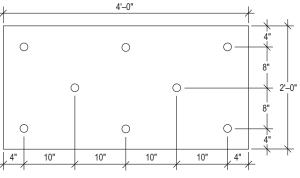

- Maximum wall assembly deflection of L/240
- The metal siding profile shall provide a minimum 50% raised rib area to provide adequate support for the EPS (i.e. more than 50% of the EPS insulation board is in contact with the metal panel). All vertical EPS edges shall be supported on a raised rib. If the substrate does not meet these requirements or is questionable it may require a leveling sheathing installed over preengineered metal building siding prior to EIFS installation.
- Minimum EPS insulation board thickness is 11/2".
- EPS insulation board joints and corners must be supported (not fall between "ribs" on panels). Stagger board joints (running bond pattern).
- Distance between supporting "ribs" on panels shall not exceed 6".
- Utilize fasteners appropriate for the gauge of the metal panels. Consult Wind-Lock® for pull out strength data of appropriate fastener to ensure all local wind load requirements are satisfied.
- The EPS insulation board is mechanically fastened (utilize Wind-Lock Wind-Devil® 2 plates) to the corrugated metal panel with a minimum of 1 fastener per square foot. The below fastening patterns are provided by Wind-Lock Corporation.