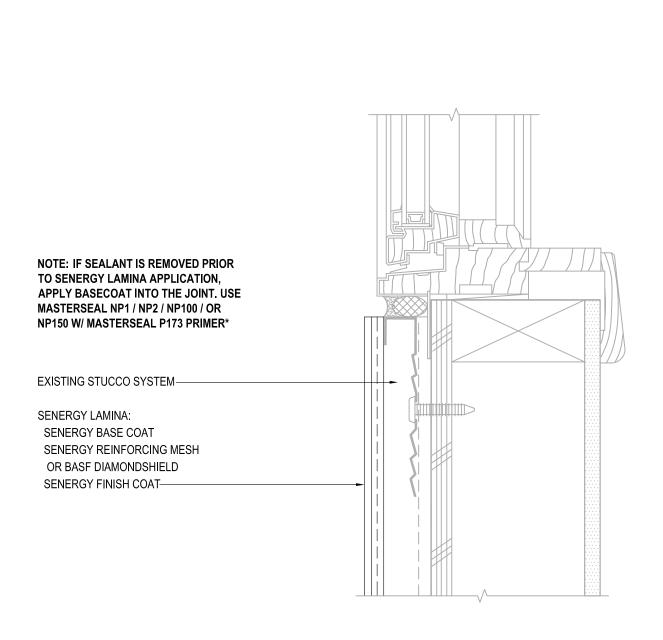

of the details. For conditions not shown, Master Builders Solutions- Wall Systems for review of specific detail.



## TYPICAL LAMINA APPLICATION SENERGY STUCCO RESURFACING SYSTEM

SCALE: NTS

01





#### TYPICAL ISOMETRIC VIEW

#### SENERGY STUCCO RESURFACING SYSTEM

SCALE: NTS

02





## TYPICAL SURFACE CONTROL JOINT SENERGY STUCCO RESURFACING SYSTEM

SCALE: NTS

03





REFERENCE SMART STUCCO PROCEDURES AND RESURFACING SPECIFICATION FOR FURTHER INFORMATION

### TYPICAL CLAD WINDOW JAMB SENERGY STUCCO RESURFACING SYSTEM

SCALE: NTS

04





## TYPICAL CLAD WINDOW JAMB SENERGY STUCCO RESURFACING SYSTEM

SCALE: NTS

04





## TYPICAL CLAD WINDOW HEAD SENERGY STUCCO RESURFACING SYSTEM

SCALE: NTS

05





### TYPICAL CLAD WINDOW SILL SENERGY STUCCO RESURFACING SYSTEM

SCALE: NTS

06





REFERENCE SMART STUCCO PROCEDURES AND RESURFACING SPECIFICATION FOR FURTHER INFORMATION

### TYPICAL CLAD WINDOW SILL SENERGY STUCCO RESURFACING SYSTEM

SCALE: NTS

06





## TYPICAL PRIMED WINDOW HEAD SENERGY STUCCO RESURFACING SYSTEM

SCALE: NTS

07





## TYPICAL PRIMED WINDOW JAMB SENERGY STUCCO RESURFACING SYSTEM

SCALE: NTS

80





### TYPICAL PRIMED WINDOW JAMB SENERGY STUCCO RESURFACING SYSTEM

SCALE: NTS

80





## TYPICAL PRIMED WINDOW SILL SENERGY STUCCO RESURFACING SYSTEM

SCALE: NTS

09





### TYPICAL PRIMED WINDOW SILL SENERGY STUCCO RESURFACING SYSTEM

SCALE: NTS

09





# TYPICAL HORIZONTAL EXPANSION JOINT AT FLOOR LINE SENERGY STUCCO RESURFACING SYSTEM

SCALE: NTS

10





REFERENCE SMART STUCCO PROCEDURES AND RESURFACING SPECIFICATION FOR FURTHER INFORMATION

# T