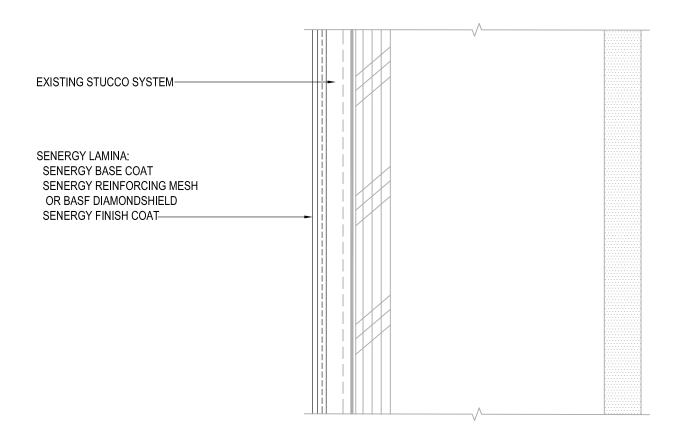

Typical Dryer Vent
- 16 Termination at Foundation
- 17 Typical Metal Coping
- 18 Typical Corner Application

#### Notes:

- Unsatisfactory conditions shall be reported to the General Contractor and corrected before the application of Master Builders Solutions- Wall Systems products.
- · Install Master Builders Solutions materials in accordance with current installation instructions.
- The details within represent Master Builders Solutions- Wall Systems latest recommendations. They are presented in good faith by Master Builders Solutions- Wall Systems. The details are subject to change without notice. Master Builders Solutions- Wall Systems accepts no liability for the end use of the details. For conditions not shown, Master Builders Solutions- Wall Systems for review of specific detail.



## TYPICAL LAMINA APPLICATION SENERGY STUCCO RESURFACING SYSTEM

SCALE: NTS

01





#### TYPICAL ISOMETRIC VIEW

#### SENERGY STUCCO RESURFACING SYSTEM

SCALE: NTS

02





## TYPICAL SURFACE CONTROL JOINT SENERGY STUCCO RESURFACING SYSTEM

SCALE: NTS

03





REFERENCE SMART STUCCO PROCEDURES AND RESURFACING SPECIFICATION FOR FURTHER INFORMATION

### TYPICAL CLAD WINDOW JAMB SENERGY STUCCO RESURFACING SYSTEM

SCALE: NTS

04





## TYPICAL CLAD WINDOW JAMB SENERGY STUCCO RESURFACING SYSTEM

SCALE: NTS

04





## TYPICAL CLAD WINDOW HEAD SENERGY STUCCO RESURFACING SYSTEM

SCALE: NTS

05





### TYPICAL CLAD WINDOW SILL SENERGY STUCCO RESURFACING SYSTEM

SCALE: NTS

06





REFERENCE SMART STUCCO PROCEDURES AND RESURFACING SPECIFICATION FOR FURTHER INFORMATION

### TYPICAL CLAD WINDOW