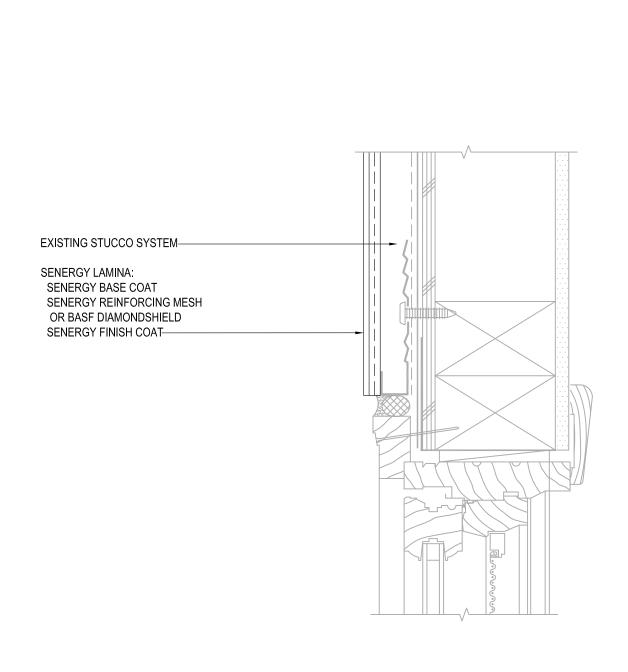

### TYPICAL CLAD WINDOW SILL SENERGY STUCCO RESURFACING SYSTEM

SCALE: NTS

06

REFERENCE SMART STUCCO PROCEDURES AND RESURFACING SPECIFICATION FOR FURTHER INFORMATION

### TYPICAL CLAD WINDOW SILL SENERGY STUCCO RESURFACING SYSTEM

SCALE: NTS

06