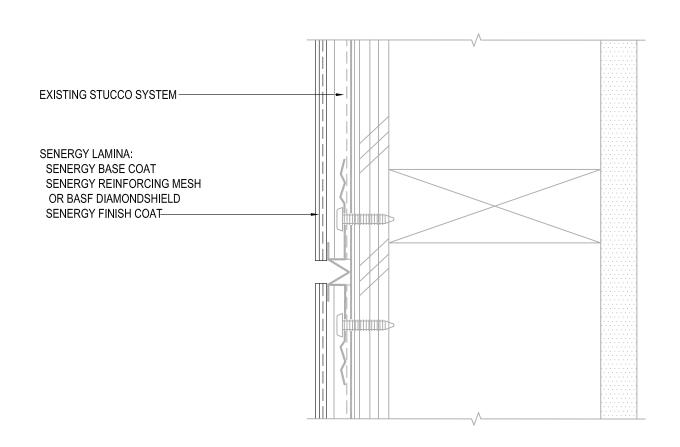

## TYPICAL SURFACE CONTROL JOINT SENERGY STUCCO RESURFACING SYSTEM

SCALE: NTS

03

REFERENCE SMART STUCCO PROCEDURES AND RESURFACING SPECIFICATION FOR FURTHER INFORMATION