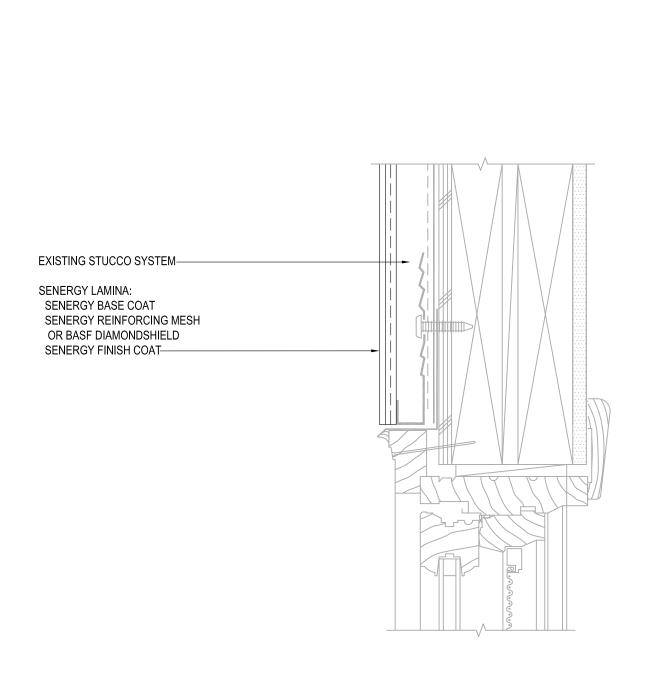

### TYPICAL CLAD WINDOW JAMB SENERGY STUCCO RESURFACING SYSTEM

SCALE: NTS

04

## TYPICAL CLAD WINDOW JAMB SENERGY STUCCO RESURFACING SYSTEM

SCALE: NTS

04