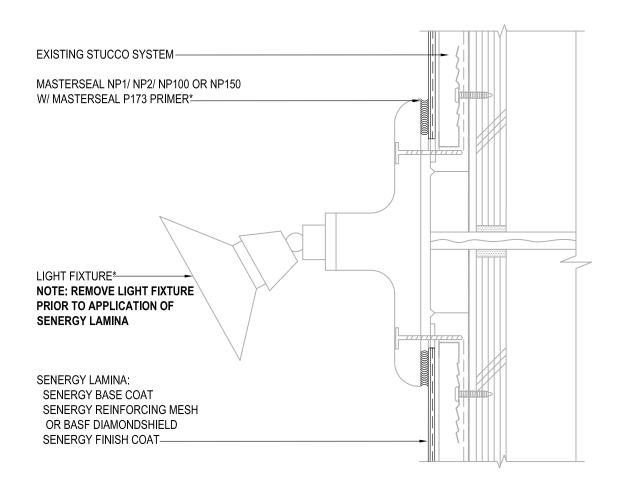

#### TYPICAL LIGHT FIXTURE SENERGY STUCCO RESURFACING SYSTEM

SCALE: NTS

14

REFERENCE SMart Stucco Procedures and resurfacing specification for further information