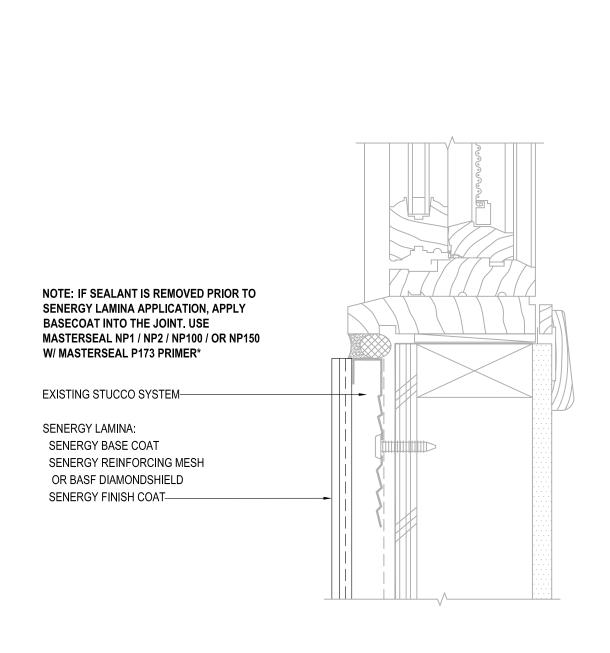

SURFACING SYSTEM

SCALE: NTS

04





## TYPICAL CLAD WINDOW JAMB SENERGY STUCCO RESURFACING SYSTEM

SCALE: NTS

04





## TYPICAL CLAD WINDOW HEAD SENERGY STUCCO RESURFACING SYSTEM

SCALE: NTS

05





### TYPICAL CLAD WINDOW SILL SENERGY STUCCO RESURFACING SYSTEM

SCALE: NTS

06





REFERENCE SMART STUCCO PROCEDURES AND RESURFACING SPECIFICATION FOR FURTHER INFORMATION

### TYPICAL CLAD WINDOW SILL SENERGY STUCCO RESURFACING SYSTEM

SCALE: NTS

06





## TYPICAL PRIMED WINDOW HEAD SENERGY STUCCO RESURFACING SYSTEM

SCALE: NTS

07





## TYPICAL PRIMED WINDOW JAMB SENERGY STUCCO RESURFACING SYSTEM

SCALE: NTS

80





### TYPICAL PRIMED WINDOW JAMB SENERGY STUCCO RESURFACING SYSTEM

SCALE: NTS

80





## TYPICAL PRIMED WINDOW SILL SENERGY STUCCO RESURFACING SYSTEM

SCALE: NTS

09





### TYPICAL PRIMED WINDOW SILL SENERGY STUCCO RESURFACING SYSTEM

SCALE: NTS

09





# TYPICAL HORIZONTAL EXPANSION JOINT AT FLOOR LINE SENERGY STUCCO RESURFACING SYSTEM

SCALE: NTS

10





REFERENCE SMART STUCCO PROCEDURES AND RESURFACING SPECIFICATION FOR FURTHER INFORMATION

# TYPICAL TERMINATION AT SOFFIT/GABLE SENERGY STUCCO RESURFACING SYSTEM

SCALE: NTS

11





REFERENCE SMART STUCCO PROCEDURES AND RESURFACING SPECIFICATION FOR FURTHER INFORMATION

### TYPICAL DOWNSPOUT APPLICATION SENERGY STUCCO RESURFACING SYSTEM

SCALE: NTS

12





REFERENCE SMart Stucco Procedures and resurfacing specification for further information

### TYPICAL PIPE PENETRATION SENERGY STUCCO RESURFACING SYSTEM

SCALE: NTS

13





REFERENCE SMART STUCCO PROCEDURES AND RESURFACING SPECIFICATION FOR FURTH