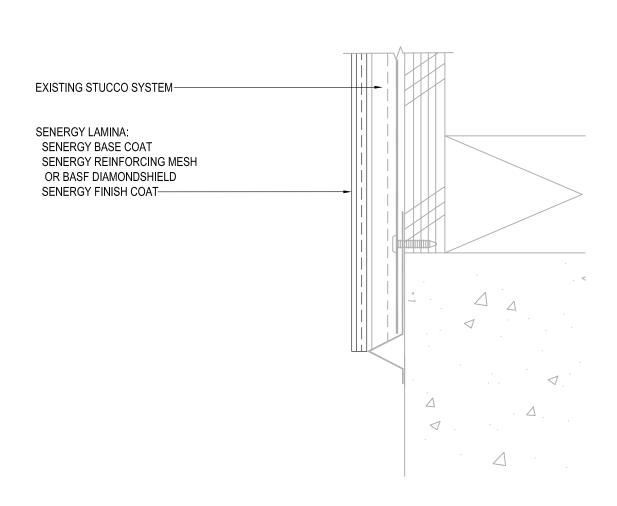

FURTHER INFORMATION

# TYPICAL TERMINATION AT SOFFIT/GABLE SENERGY STUCCO RESURFACING SYSTEM

SCALE: NTS

11





REFERENCE SMART STUCCO PROCEDURES AND RESURFACING SPECIFICATION FOR FURTHER INFORMATION

### TYPICAL DOWNSPOUT APPLICATION SENERGY STUCCO RESURFACING SYSTEM

SCALE: NTS

12





REFERENCE SMart Stucco Procedures and resurfacing specification for further information

### TYPICAL PIPE PENETRATION SENERGY STUCCO RESURFACING SYSTEM

SCALE: NTS

13





REFERENCE SMART STUCCO PROCEDURES AND RESURFACING SPECIFICATION FOR FURTHER INFORMATION

#### TYPICAL LIGHT FIXTURE SENERGY STUCCO RESURFACING SYSTEM

SCALE: NTS

14





REFERENCE SMart Stucco Procedures and resurfacing specification for further information

# TYPICAL DRYER VENT SENERGY STUCCO RESURFACING SYSTEM

SCALE: NTS

15





## TERMINATION AT FOUNDATION SENERGY STUCCO RESURFACING SYSTEM

SCALE: NTS

16





### TYPICAL METAL COPING SENERGY STUCCO RESURFACING SYSTEM

SCALE: NTS

17





#### TYPICAL CORNER APPLICATION SENERGY STUCCO RESURFACING SYSTEM

SCALE: NTS

18