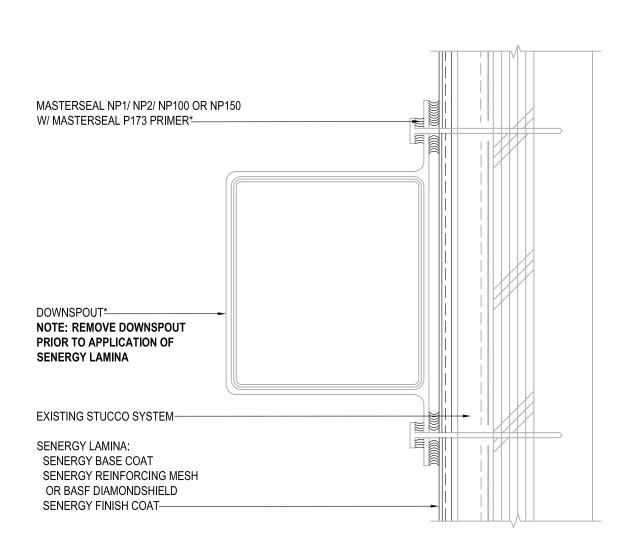

### TYPICAL DOWNSPOUT APPLICATION SENERGY STUCCO RESURFACING SYSTEM

SCALE: NTS

12

REFERENCE SMart Stucco Procedures and resurfacing specification for further information