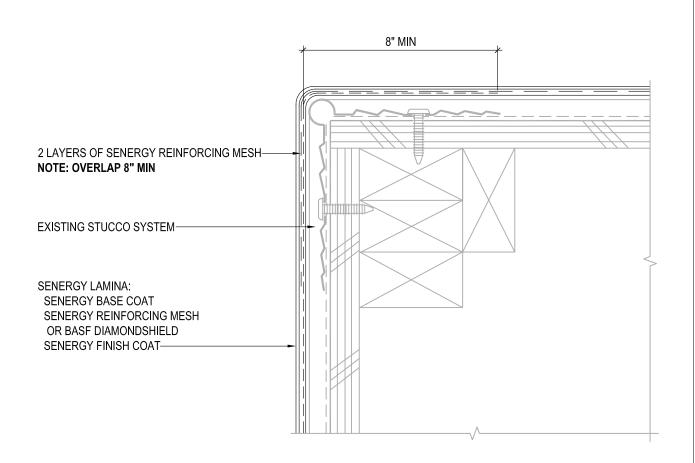

#### TYPICAL CORNER APPLICATION SENERGY STUCCO RESURFACING SYSTEM

SCALE: NTS

18