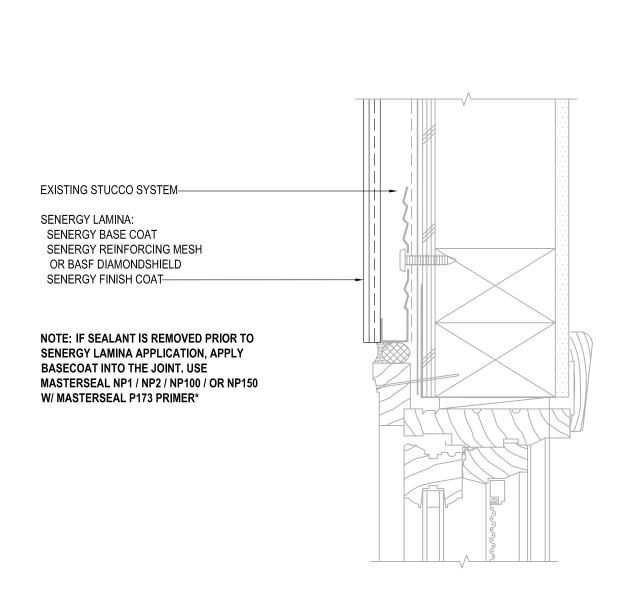

### TYPICAL CLAD WINDOW SILL SENERGY STUCCO RESURFACING SYSTEM

SCALE: NTS

06

REFERENCE SMART STUCCO PROCEDURES AND RESURFACING SPECIFICATION FOR FURTHER INFORMATION

### TYPICAL CLAD WINDOW SILL SENERGY STUCCO RESURFACING SYSTEM

SCALE: NTS

06