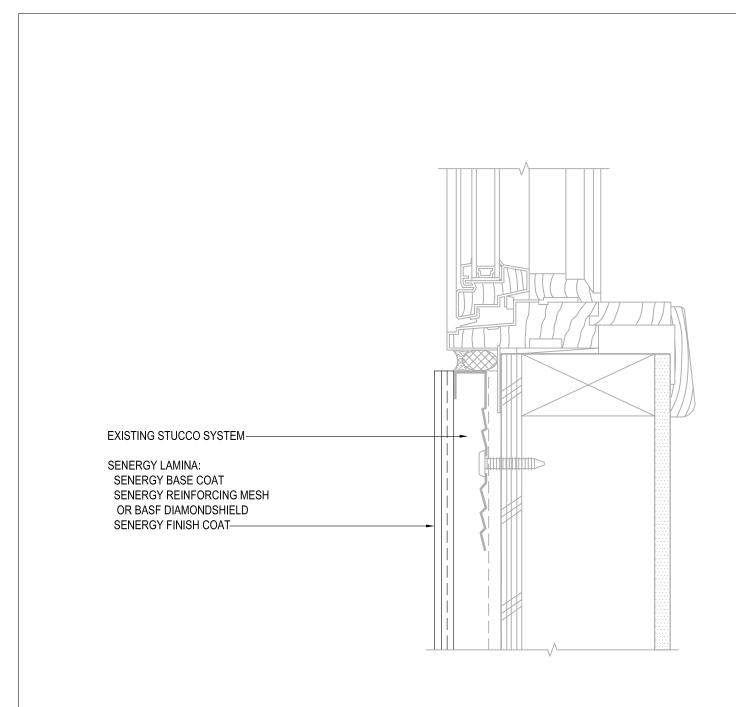

notice. Master Builders Solutions- Wall Systems accepts no liability for the end use of the details. For conditions not shown, Master Builders Solutions- Wall Systems for review of specific detail.



## TYPICAL LAMINA APPLICATION SENERGY STUCCO RESURFACING SYSTEM

SCALE: NTS

01





#### TYPICAL ISOMETRIC VIEW

#### SENERGY STUCCO RESURFACING SYSTEM

SCALE: NTS

02





## TYPICAL SURFACE CONTROL JOINT SENERGY STUCCO RESURFACING SYSTEM

SCALE: NTS

03





REFERENCE SMART STUCCO PROCEDURES AND RESURFACING SPECIFICATION FOR FURTHER INFORMATION

### TYPICAL CLAD WINDOW JAMB SENERGY STUCCO RESURFACING SYSTEM

SCALE: NTS

04





## TYPICAL CLAD WINDOW JAMB SENERGY STUCCO RESURFACING SYSTEM

SCALE: NTS

04





## TYPICAL CLAD WINDOW HEAD SENERGY STUCCO RESURFACING SYSTEM

SCALE: NTS

05





### TYPICAL CLAD WINDOW SILL SENERGY STUCCO RESURFACING SYSTEM

SCALE: NTS

06





REFERENCE SMART STUCCO PROCEDURES AND RESURFACING SPECIFICATION FOR FURTHER INFORMATION

### TYPICAL CLAD WINDOW SILL SENERGY STUCCO RESURFACING SYSTEM

SCALE: NTS

06





## TYPICAL PRIMED WINDOW HEAD SENERGY STUCCO RESURFACING SYSTEM

SCALE: NTS

07





## TYPICAL PRIMED WINDOW JAMB SENERGY STUCCO RESURFACING SYSTEM

SCALE: NTS

80





### TYPICAL PRIMED WINDOW JAMB SENERGY STUCCO RESURFACING SYSTEM

SCALE: NTS

80





## TYPICAL PRIMED WINDOW SILL SENERGY STUCCO RESURFACING SYSTEM

SCALE: NTS

09





### TYPICAL PRIMED WINDOW SILL SENERGY STUCCO RESURFACING SYSTEM

SCALE: NTS

09





# TYPICAL HORIZONTAL EXPANSION JOINT AT FLOOR LINE SENERGY STUCCO RESURFACING SYSTEM

SCALE: NTS

10





REFERENC