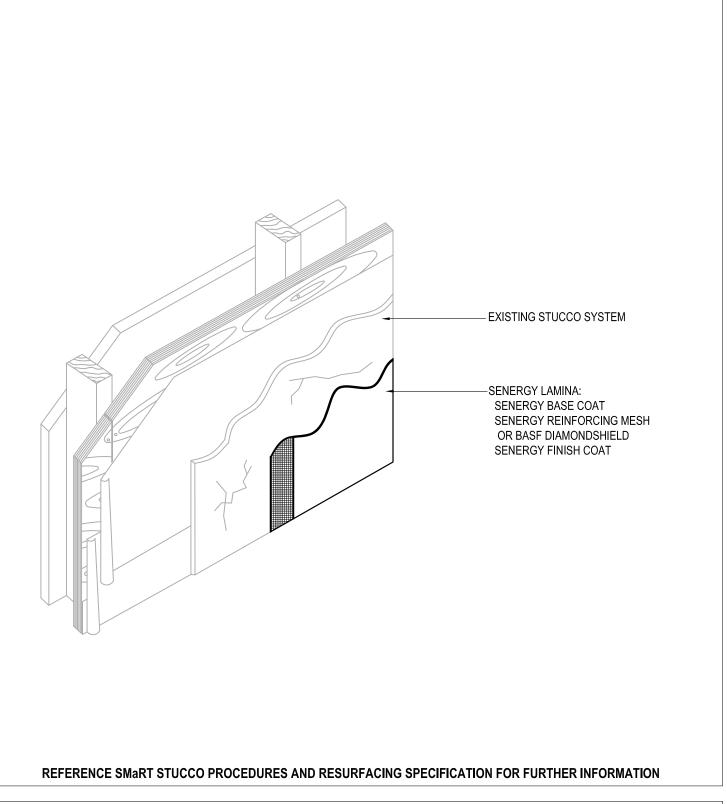

#### TYPICAL ISOMETRIC VIEW

#### SENERGY STUCCO RESURFACING SYSTEM

SCALE: NTS

02