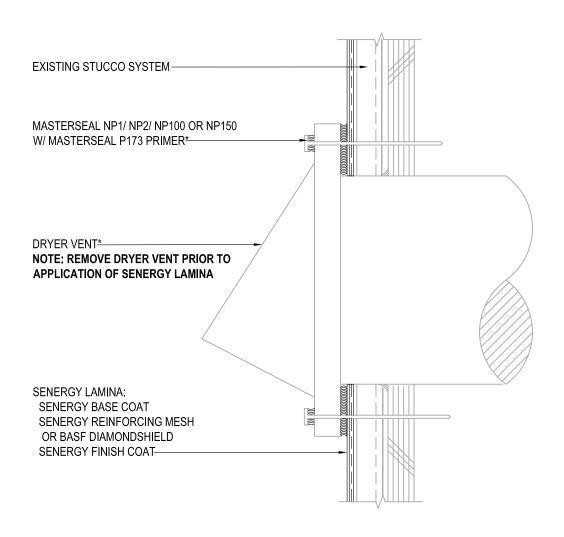

L HORIZONTAL EXPANSION JOINT AT FLOOR LINE SENERGY STUCCO RESURFACING SYSTEM

SCALE: NTS

10





REFERENCE SMART STUCCO PROCEDURES AND RESURFACING SPECIFICATION FOR FURTHER INFORMATION

# TYPICAL TERMINATION AT SOFFIT/GABLE SENERGY STUCCO RESURFACING SYSTEM

SCALE: NTS

11





REFERENCE SMART STUCCO PROCEDURES AND RESURFACING SPECIFICATION FOR FURTHER INFORMATION

### TYPICAL DOWNSPOUT APPLICATION SENERGY STUCCO RESURFACING SYSTEM

SCALE: NTS

12





REFERENCE SMart Stucco Procedures and resurfacing specification for further information

### TYPICAL PIPE PENETRATION SENERGY STUCCO RESURFACING SYSTEM

SCALE: NTS

13





REFERENCE SMART STUCCO PROCEDURES AND RESURFACING SPECIFICATION FOR FURTHER INFORMATION

#### TYPICAL LIGHT FIXTURE SENERGY STUCCO RESURFACING SYSTEM

SCALE: NTS

14





REFERENCE SMart Stucco Procedures and resurfacing specification for further information

# TYPICAL DRYER VENT SENERGY STUCCO RESURFACING SYSTEM

SCALE: NTS

15





## TERMINATION AT FOUNDATION SENERGY STUCCO RESURFACING SYSTEM

SCALE: NTS

16





### TYPICAL METAL COPING SENERGY STUCCO RESURFACING SYSTEM

SCALE: NTS

17





#### TYPICAL CORNER APPLICATION SENERGY STUCCO RESURFACING SYSTEM

SCALE: NTS

18