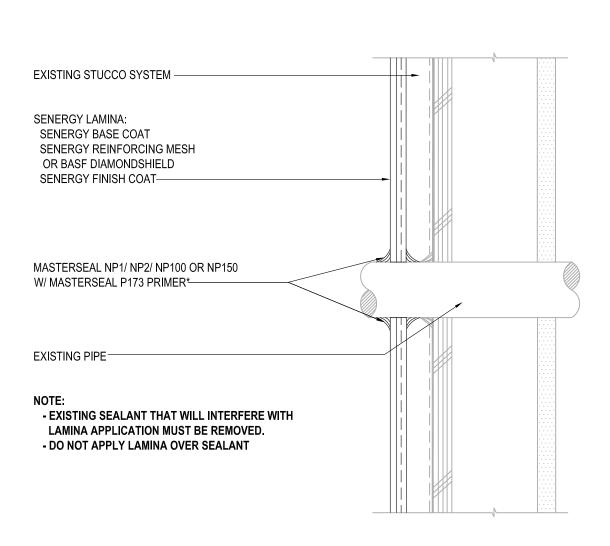

### TYPICAL PIPE PENETRATION SENERGY STUCCO RESURFACING SYSTEM

SCALE: NTS

13

REFERENCE SMART STUCCO PROCEDURES AND RESURFACING SPECIFICATION FOR FURTHER INFORMATION