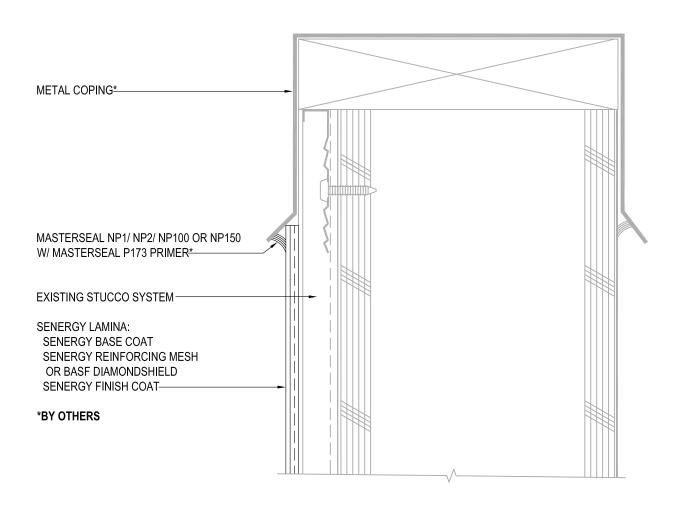

NG SYSTEM

SCALE: NTS

11





REFERENCE SMART STUCCO PROCEDURES AND RESURFACING SPECIFICATION FOR FURTHER INFORMATION

### TYPICAL DOWNSPOUT APPLICATION SENERGY STUCCO RESURFACING SYSTEM

SCALE: NTS

12





REFERENCE SMart Stucco Procedures and resurfacing specification for further information

### TYPICAL PIPE PENETRATION SENERGY STUCCO RESURFACING SYSTEM

SCALE: NTS

13





REFERENCE SMART STUCCO PROCEDURES AND RESURFACING SPECIFICATION FOR FURTHER INFORMATION

#### TYPICAL LIGHT FIXTURE SENERGY STUCCO RESURFACING SYSTEM

SCALE: NTS

14





REFERENCE SMart Stucco Procedures and resurfacing specification for further information

# TYPICAL DRYER VENT SENERGY STUCCO RESURFACING SYSTEM

SCALE: NTS

15





## TERMINATION AT FOUNDATION SENERGY STUCCO RESURFACING SYSTEM

SCALE: NTS

16





### TYPICAL METAL COPING SENERGY STUCCO RESURFACING SYSTEM

SCALE: NTS

17





#### TYPICAL CORNER APPLICATION SENERGY STUCCO RESURFACING SYSTEM

SCALE: NTS

18