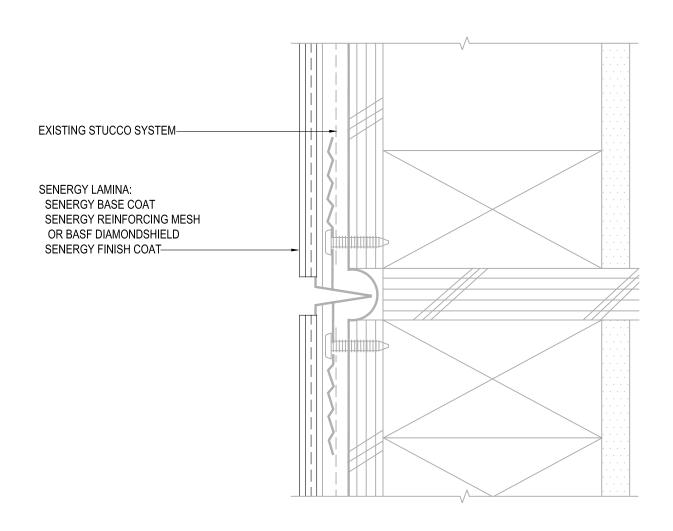

## TYPICAL SURFACE CONTROL JOINT SENERGY STUCCO RESURFACING SYSTEM

SCALE: NTS

03

REFERENCE SMART STUCCO PROCEDURES AND RESURFACING SPECIFICATION FOR FURTHER INFORMATION