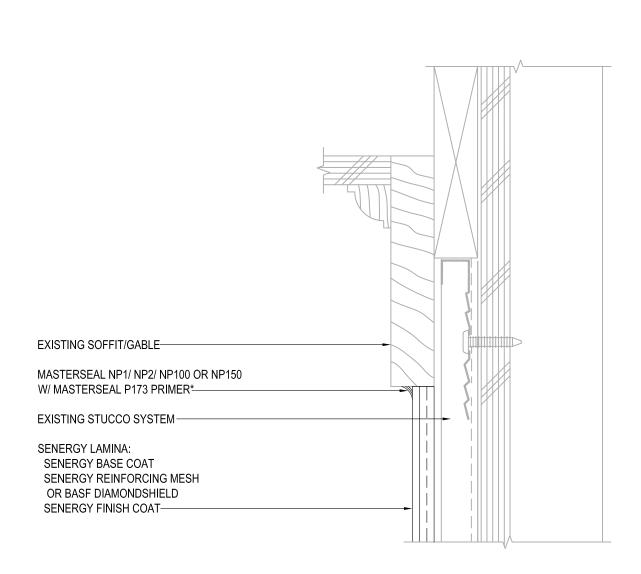

# TYPICAL TERMINATION AT SOFFIT/GABLE SENERGY STUCCO RESURFACING SYSTEM

SCALE: NTS

11

REFERENCE SMART STUCCO PROCEDURES AND RESURFACING SPECIFICATION FOR FURTHER INFORMATION