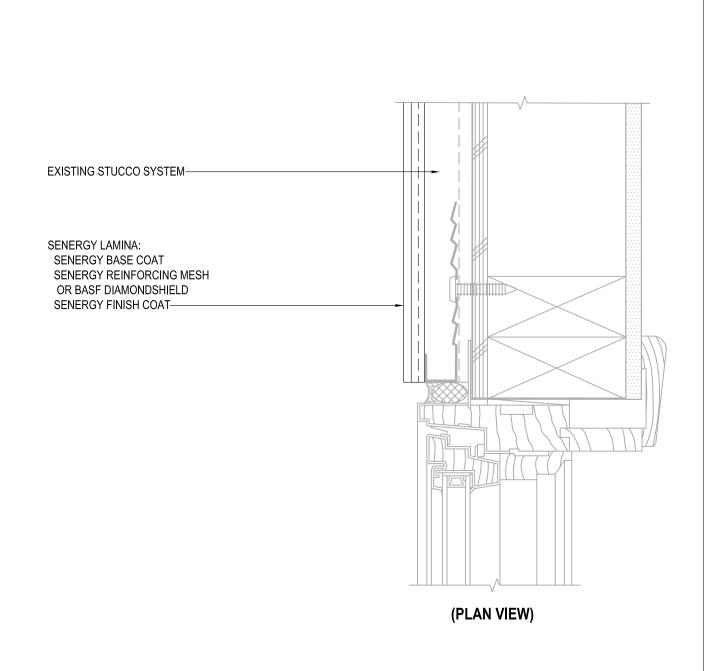

olutions- Wall Systems latest recommendations. They are presented in good faith by Master Builders Solutions- Wall Systems. The details are subject to change without notice. Master Builders Solutions- Wall Systems accepts no liability for the end use of the details. For conditions not shown, Master Builders Solutions- Wall Systems for review of specific detail.



## TYPICAL LAMINA APPLICATION SENERGY STUCCO RESURFACING SYSTEM

SCALE: NTS

01





#### TYPICAL ISOMETRIC VIEW

#### SENERGY STUCCO RESURFACING SYSTEM

SCALE: NTS

02





## TYPICAL SURFACE CONTROL JOINT SENERGY STUCCO RESURFACING SYSTEM

SCALE: NTS

03





REFERENCE SMART STUCCO PROCEDURES AND RESURFACING SPECIFICATION FOR FURTHER INFORMATION

### TYPICAL CLAD WINDOW JAMB SENERGY STUCCO RESURFACING SYSTEM

SCALE: NTS

04





## TYPICAL CLAD WINDOW JAMB SENERGY STUCCO RESURFACING SYSTEM

SCALE: NTS

04





## TYPICAL CLAD WINDOW HEAD SENERGY STUCCO RESURFACING SYSTEM

SCALE: NTS

05





### TYPICAL CLAD WINDOW SILL SENERGY STUCCO RESURFACING SYSTEM

SCALE: NTS

06





REFERENCE SMART STUCCO PROCEDURES AND RESURFACING SPECIFICATION FOR FURTHER INFORMATION

### TYPICAL CLAD WINDOW SILL SENERGY STUCCO RESURFACING SYSTEM

SCALE: NTS

06





## TYPICAL PRIMED WINDOW HEAD SENERGY STUCCO RESURFACING SYSTEM

SCALE: NTS

07





## TYPICAL PRIMED WINDOW JAMB SENERGY STUCCO RESURFACING SYSTEM

SCALE: NTS

80





### TYPICAL PRIMED WINDOW JAMB SENERGY STUCCO RESURFACING SYSTEM

SCALE: NTS

80





## TYPICAL PRIMED WINDOW SILL SENERGY STUCCO RESURFACING SYSTEM

SCALE: NTS

09





### TYPICAL PRIMED WINDOW SILL SEN