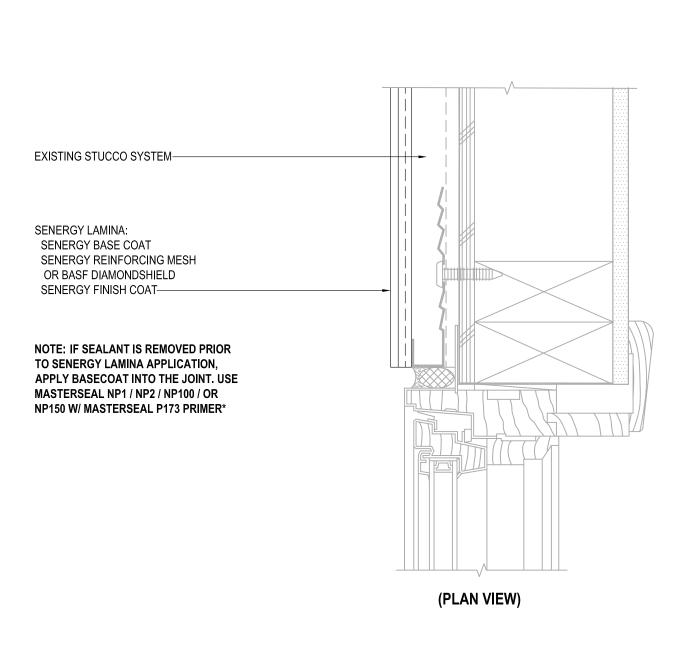

### TYPICAL CLAD WINDOW JAMB SENERGY STUCCO RESURFACING SYSTEM

SCALE: NTS

04

## TYPICAL CLAD WINDOW JAMB SENERGY STUCCO RESURFACING SYSTEM

SCALE: NTS

04