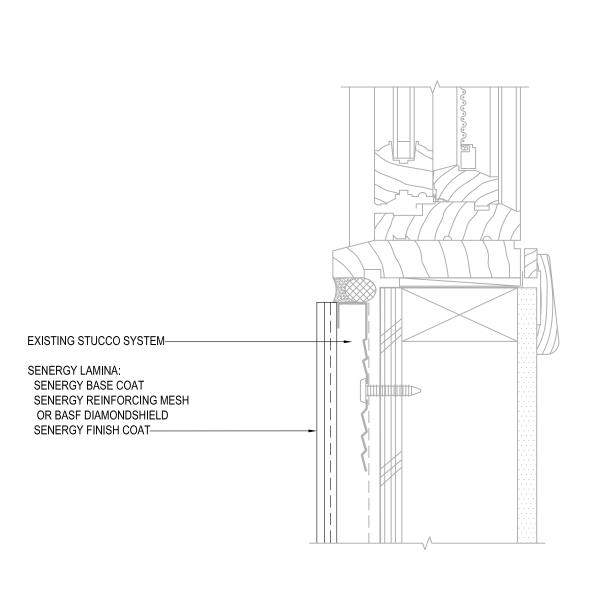

### TYPICAL CLAD WINDOW JAMB SENERGY STUCCO RESURFACING SYSTEM

SCALE: NTS

04

## TYPICAL CLAD WINDOW JAMB SENERGY STUCCO RESURFACING SYSTEM

SCALE: NTS

04