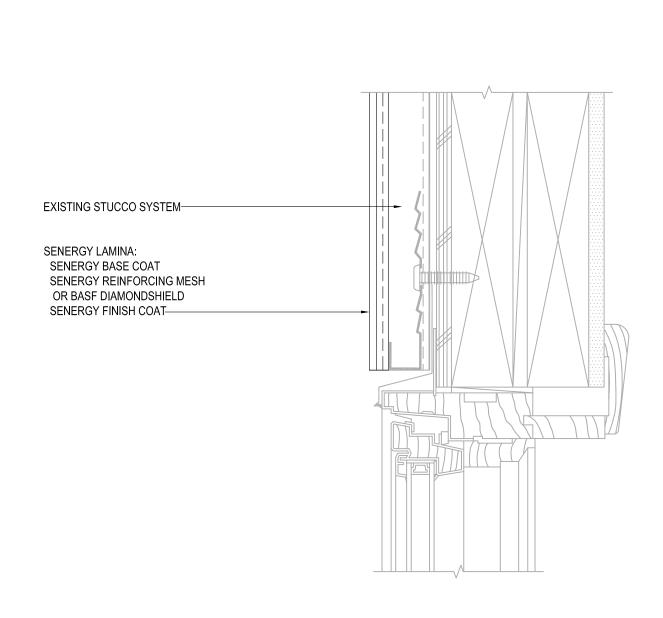

### TYPICAL CLAD WINDOW SILL SENERGY STUCCO RESURFACING SYSTEM

SCALE: NTS

06

REFERENCE SMART STUCCO PROCEDURES AND RESURFACING SPECIFICATION FOR FURTHER INFORMATION

### TYPICAL CLAD WINDOW SILL SENERGY STUCCO RESURFACING SYSTEM

SCALE: NTS

06