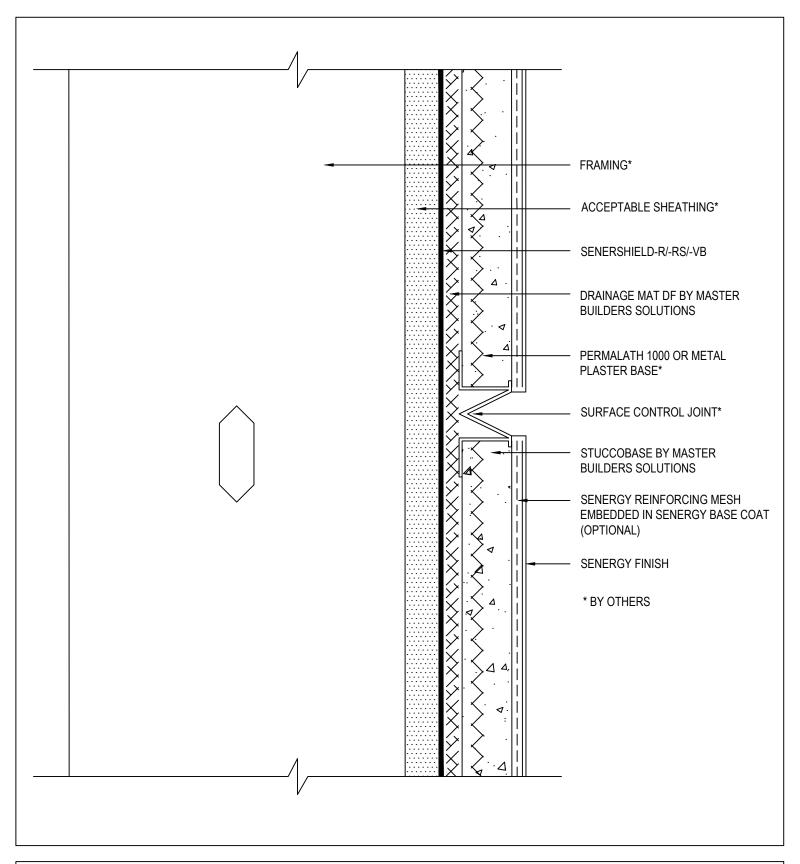

#### SENTRY STUCCO ULTRA WALL SYSTEM TYPICAL SURFACE CONTROL JOINT

SCALE: NTS

04