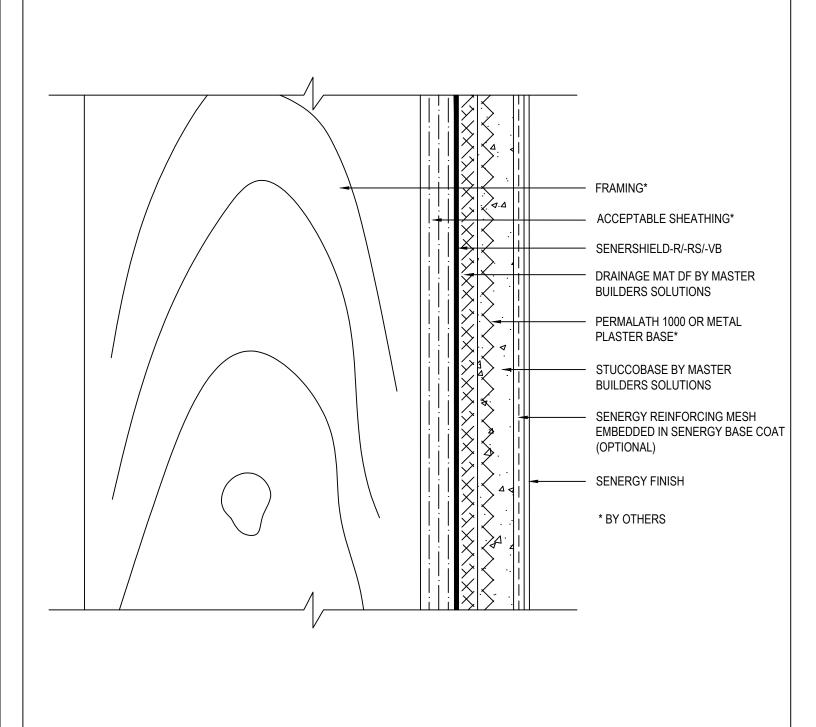

## SENTRY STUCCO ULTRA WALL SYSTEM TYPICAL WALL SYSTEM WITH STEEL FRAMING

SCALE: NTS