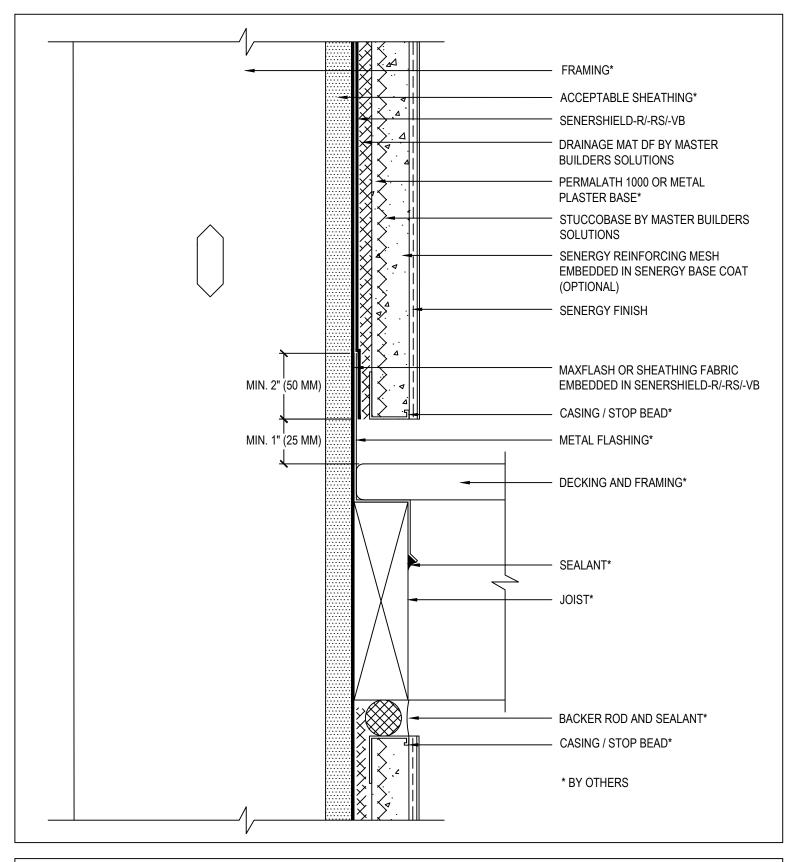

-------------------------------------|---|
| SENERSHIELD-R/-RS/-VB                 |   |
| DRAINAGE MAT DF                       |   |
| PERMALATH 1000 OR METAL PLASTER BASE* |   |
| STUCCOBASE                            |   |
| SENERGY REINFORCING MESH              |   |
| Senergy Finish                        |   |
| MAXFLASH OR SHEATHING FABRIC          |   |
| CASING BEAD WITH WEEPS*               |   |
| SENTRY STUCCO ULTRA SYSTEM            |   |
| BACKER ROD & SEALANT*                 |   |
| STEP FLASHING*                        |   |
| KICK-OUT FLASHING*                    |   |
| GUTTER*                               |   |
| ROOF SHINGLES*                        |   |
| *BY OTHERS                            |   |

## SENTRY STUCCO ULTRA WALL SYSTEM TYPICAL KICK-OUT FLASHING







#### SENTRY STUCCO ULTRA WALL SYSTEM TYPICAL TERMINATION AT DECK

SCALE: NTS





# SENTRY STUCCO ULTRA WALL SYSTEM TYPICAL COPING

SCALE: NTS

8 and other response Solution Master F





## SENTRY STUCCO ULTRA WALL SYSTEM TYPICAL CORNER BEAD

 $\mathsf{SCALE}:\ \textbf{NTS}$ 





#### SENTRY STUCCO ULTRA WALL SYSTEM TYPICAL DOWNSPOUT APPLICATION

SCALE: NTS





## SENTRY STUCCO ULTRA WALL SYSTEM TYPICAL PIPE PENETRATION







### SENTRY STUCCO ULTRA WALL SYSTEM TYPICAL LIGHT FIXTURE







## SENTRY STUCCO ULTRA WALL SYSTEM TYPICAL VENT