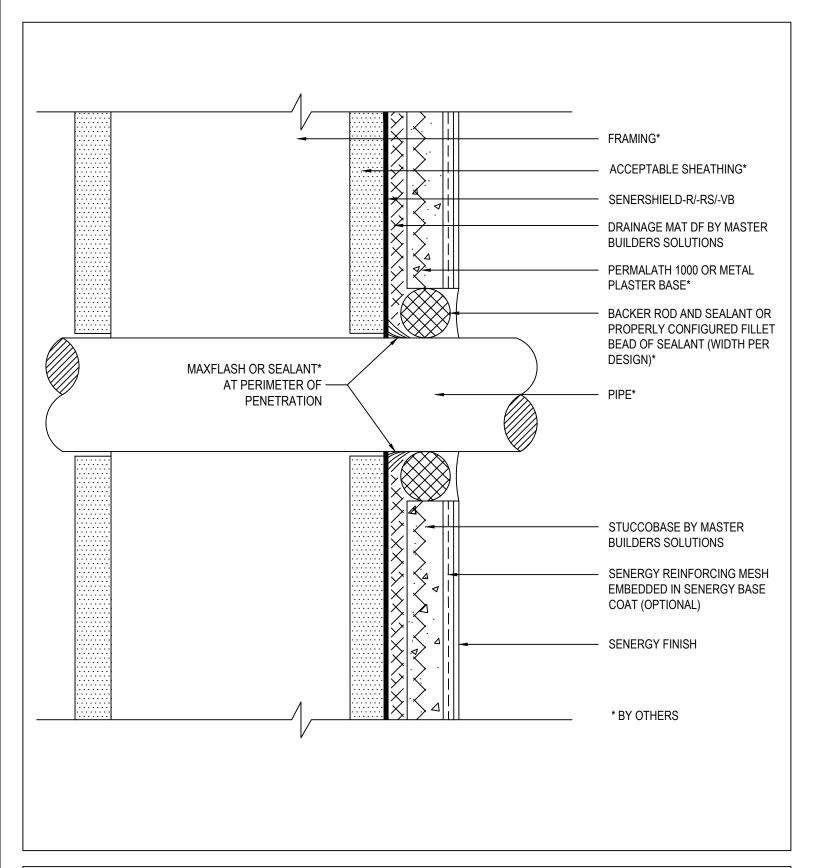

CASING BEAD WITH WEEPS*               |   |
| SENTRY STUCCO ULTRA SYSTEM            |   |
| BACKER ROD & SEALANT*                 |   |
| STEP FLASHING*                        |   |
| KICK-OUT FLASHING*                    |   |
| GUTTER*                               |   |
| ROOF SHINGLES*                        |   |
| *BY OTHERS                            |   |

## SENTRY STUCCO ULTRA WALL SYSTEM TYPICAL KICK-OUT FLASHING







#### SENTRY STUCCO ULTRA WALL SYSTEM TYPICAL TERMINATION AT DECK

SCALE: NTS





# SENTRY STUCCO ULTRA WALL SYSTEM TYPICAL COPING

SCALE: NTS

8 and other response Solution Master F





## SENTRY STUCCO ULTRA WALL SYSTEM TYPICAL CORNER BEAD

 $\mathsf{SCALE}:\ \textbf{NTS}$ 





#### SENTRY STUCCO ULTRA WALL SYSTEM TYPICAL DOWNSPOUT APPLICATION

SCALE: NTS





## SENTRY STUCCO ULTRA WALL SYSTEM TYPICAL PIPE PENETRATION







### SENTRY STUCCO ULTRA WALL SYSTEM TYPICAL LIGHT FIXTURE







## SENTRY STUCCO ULTRA WALL SYSTEM TYPICAL VENT