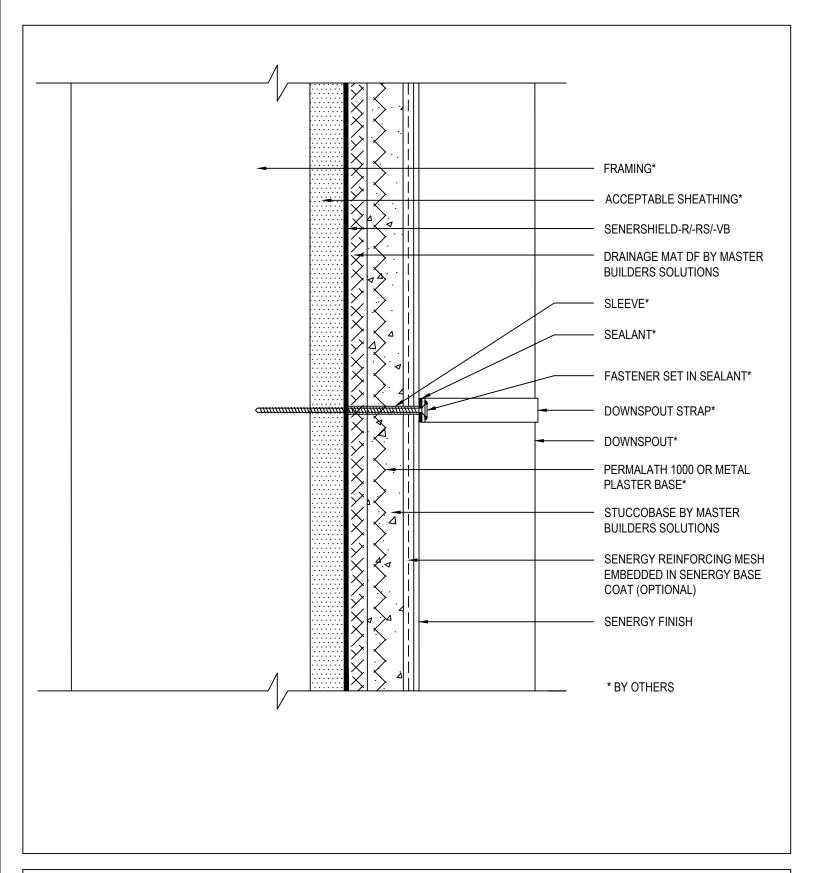

Finish                        |   |
| MAXFLASH OR SHEATHING FABRIC          |   |
| CASING BEAD WITH WEEPS*               |   |
| SENTRY STUCCO ULTRA SYSTEM            |   |
| BACKER ROD & SEALANT*                 |   |
| STEP FLASHING*                        |   |
| KICK-OUT FLASHING*                    |   |
| GUTTER*                               |   |
| ROOF SHINGLES*                        |   |
| *BY OTHERS                            |   |

## SENTRY STUCCO ULTRA WALL SYSTEM TYPICAL KICK-OUT FLASHING







#### SENTRY STUCCO ULTRA WALL SYSTEM TYPICAL TERMINATION AT DECK

SCALE: NTS





# SENTRY STUCCO ULTRA WALL SYSTEM TYPICAL COPING

SCALE: NTS

8 and other response Solution Master F





## SENTRY STUCCO ULTRA WALL SYSTEM TYPICAL CORNER BEAD

 $\mathsf{SCALE}:\ \textbf{NTS}$ 





#### SENTRY STUCCO ULTRA WALL SYSTEM TYPICAL DOWNSPOUT APPLICATION

SCALE: NTS





## SENTRY STUCCO ULTRA WALL SYSTEM TYPICAL PIPE PENETRATION







### SENTRY STUCCO ULTRA WALL SYSTEM TYPICAL LIGHT FIXTURE







## SENTRY STUCCO ULTRA WALL SYSTEM TYPICAL VENT