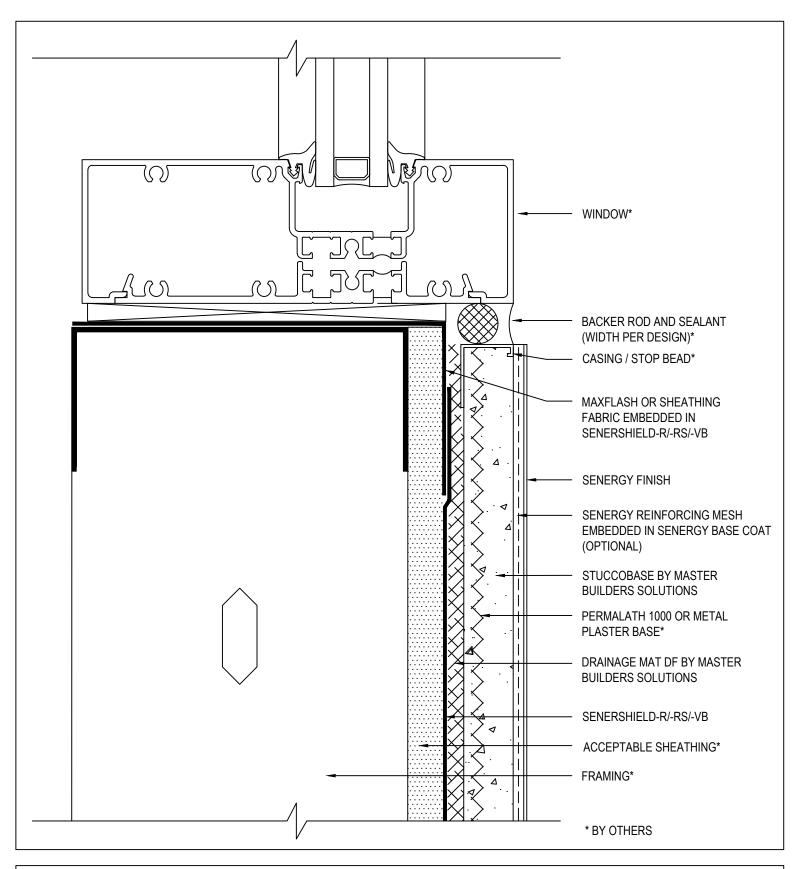

SYSTEM WITH WOOD FRAMING

SCALE: NTS





## SENTRY STUCCO ULTRA WALL SYSTEM TYPICAL WALL SYSTEM WITH CONCRETE OR CMU

SCALE: NTS





#### SENTRY STUCCO ULTRA WALL SYSTEM TYPICAL SURFACE CONTROL JOINT

SCALE: NTS

04





## SENTRY STUCCO ULTRA WALL SYSTEM TYPICAL EXPANSION JOINT

SCALE: NTS





#### SENTRY STUCCO ULTRA WALL SYSTEM TYPICAL DRAINAGE AT FLOOR LINE

 $\mathsf{SCALE}:\ \textbf{NTS}$ 





#### SENTRY STUCCO ULTRA WALL SYSTEM TYPICAL FLANGED WINDOW JAMB

SCALE: NTS





#### SENTRY STUCCO ULTRA WALL SYSTEM TYPICAL FLANGED WINDOW HEAD

SCALE: NTS





#### SENTRY STUCCO ULTRA WALL SYSTEM TYPICAL FLANGED WINDOW SILL

SCALE: NTS





#### SENTRY STUCCO ULTRA WALL SYSTEM TYPICAL WINDOW HEAD

SCALE: NTS





#### SENTRY STUCCO ULTRA WALL SYSTEM TYPICAL WINDOW JAMB

SCALE: NTS





#### SENTRY STUCCO ULTRA WALL SYSTEM TYPICAL WINDOW SILL







## SENTRY STUCCO ULTRA WALL SYSTEM TYPICAL EPS SHAPE APPLICATION







## SENTRY STUCCO ULTRA WALL SYSTEM TYPICAL TERMINATION AT SOFFIT / GABLE END

SCALE: NTS





## SENTRY STUCCO ULTRA WALL SYSTEM TYPICAL TERMINATION AT FOUNDATION

SCALE: NTS



| ACCEPTABLE SHEATHING*                 | · |
|---------------------------------------|---|
| SENERSHIELD-R/-RS/-VB                 |   |
| DRAINAGE MAT DF                       |   |
| PERMALATH 1000 OR METAL PLASTER BASE* |   |
| STUCCOBASE                            |   |
| SENERGY REINFORCING MESH              |   |
| Senergy Finish                        |   |
| MAXFLASH OR SHEATHING FABRIC          |   |
| CASING BEAD WITH WEEPS*               |   |
| SENTRY STUCCO ULTRA SY