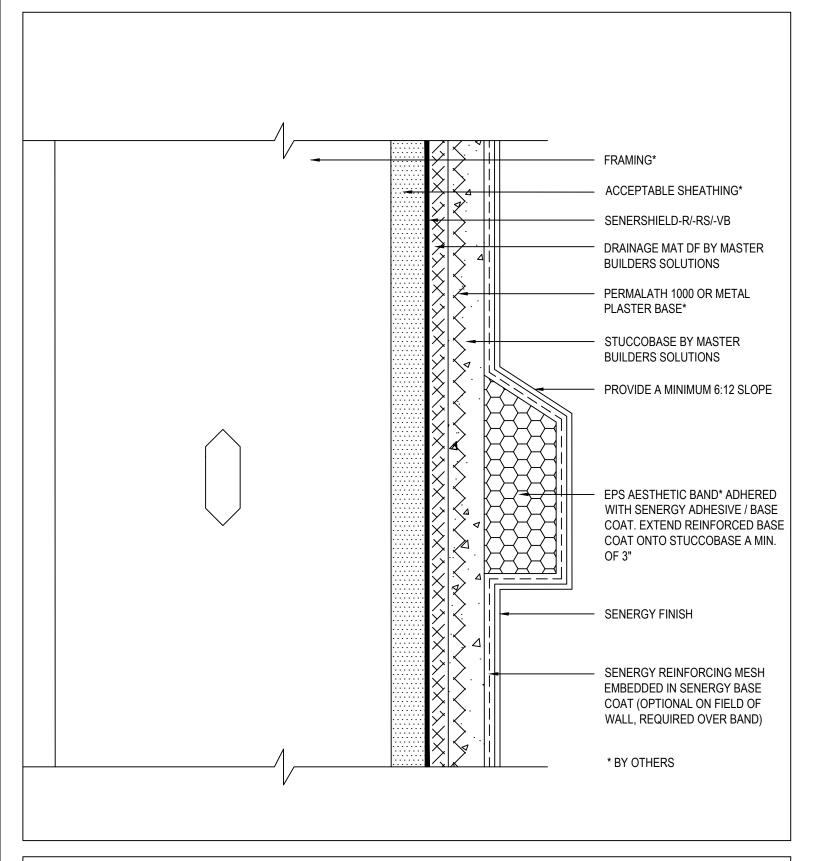

A WALL SYSTEM TYPICAL WALL SYSTEM WITH CONCRETE OR CMU

SCALE: NTS





#### SENTRY STUCCO ULTRA WALL SYSTEM TYPICAL SURFACE CONTROL JOINT

SCALE: NTS

04





## SENTRY STUCCO ULTRA WALL SYSTEM TYPICAL EXPANSION JOINT

SCALE: NTS





#### SENTRY STUCCO ULTRA WALL SYSTEM TYPICAL DRAINAGE AT FLOOR LINE

 $\mathsf{SCALE}:\ \textbf{NTS}$ 





#### SENTRY STUCCO ULTRA WALL SYSTEM TYPICAL FLANGED WINDOW JAMB

SCALE: NTS





#### SENTRY STUCCO ULTRA WALL SYSTEM TYPICAL FLANGED WINDOW HEAD

SCALE: NTS





#### SENTRY STUCCO ULTRA WALL SYSTEM TYPICAL FLANGED WINDOW SILL

SCALE: NTS





#### SENTRY STUCCO ULTRA WALL SYSTEM TYPICAL WINDOW HEAD

SCALE: NTS





#### SENTRY STUCCO ULTRA WALL SYSTEM TYPICAL WINDOW JAMB

SCALE: NTS





#### SENTRY STUCCO ULTRA WALL SYSTEM TYPICAL WINDOW SILL







## SENTRY STUCCO ULTRA WALL SYSTEM TYPICAL EPS SHAPE APPLICATION







## SENTRY STUCCO ULTRA WALL SYSTEM TYPICAL TERMINATION AT SOFFIT / GABLE END

SCALE: NTS





## SENTRY STUCCO ULTRA WALL SYSTEM TYPICAL TERMINATION AT FOUNDATION

SCALE: NTS



| ACCEPTABLE SHEATHING*                 | · |
|---------------------------------------|---|
| SENERSHIELD-R/-RS/-VB                 |   |
| DRAINAGE MAT DF                       |   |
| PERMALATH 1000 OR METAL PLASTER BASE* |   |
| STUCCOBASE                            |   |
| SENERGY REINFORCING MESH              |   |
| Senergy Finish                        |   |
| MAXFLASH OR SHEATHING FABRIC          |   |
| CASING BEAD WITH WEEPS*               |   |
| SENTRY STUCCO ULTRA SYSTEM            |   |
| BACKER ROD & SEALANT*                 |