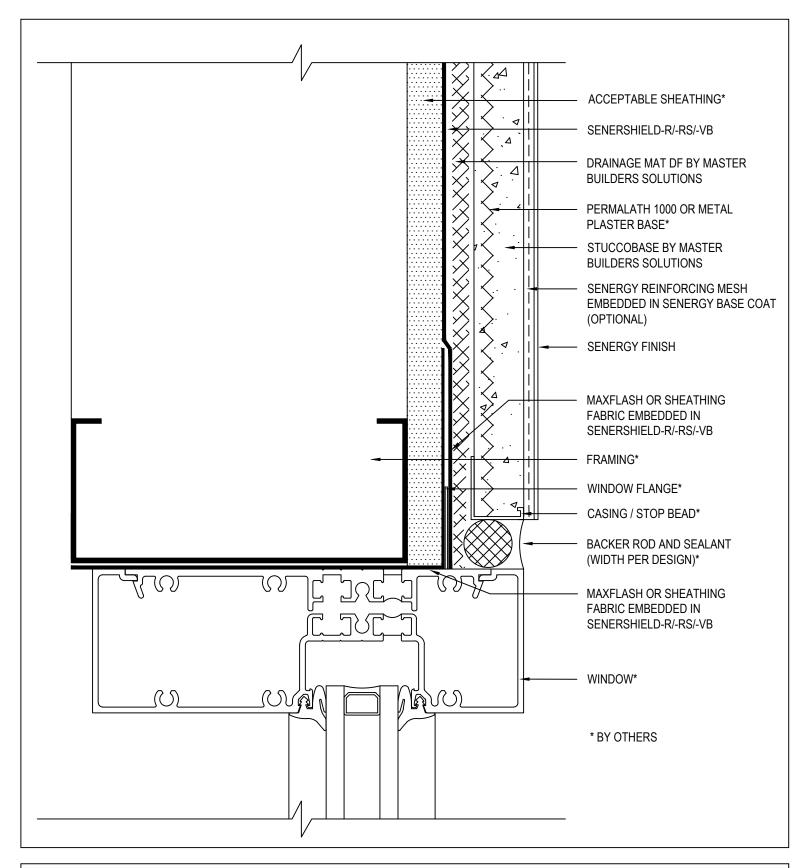

## SENTRY STUCCO ULTRA WALL SYSTEM TYPICAL WALL SYSTEM WITH STEEL FRAMING

SCALE: NTS





## SENTRY STUCCO ULTRA WALL SYSTEM TYPICAL WALL SYSTEM WITH WOOD FRAMING

SCALE: NTS





## SENTRY STUCCO ULTRA WALL SYSTEM TYPICAL WALL SYSTEM WITH CONCRETE OR CMU

SCALE: NTS





#### SENTRY STUCCO ULTRA WALL SYSTEM TYPICAL SURFACE CONTROL JOINT

SCALE: NTS

04





## SENTRY STUCCO ULTRA WALL SYSTEM TYPICAL EXPANSION JOINT

SCALE: NTS





#### SENTRY STUCCO ULTRA WALL SYSTEM TYPICAL DRAINAGE AT FLOOR LINE

 $\mathsf{SCALE}:\ \textbf{NTS}$ 





#### SENTRY STUCCO ULTRA WALL SYSTEM TYPICAL FLANGED WINDOW JAMB

SCALE: NTS





#### SENTRY STUCCO ULTRA WALL SYSTEM TYPICAL FLANGED WINDOW HEAD

SCALE: NTS





#### SENTRY STUCCO ULTRA WALL SYSTEM TYPICAL FLANGED WINDOW SILL

SCALE: NTS





#### SENTRY STUCCO ULTRA WALL SYSTEM TYPICAL WINDOW HEAD

SCALE: NTS





#### SENTRY STUCCO ULTRA WALL SYSTEM TYPICAL WINDOW JAMB

SCALE: NTS





#### SENTRY STUCCO ULTRA WALL SYSTEM TYPICAL WINDOW SILL







## SENTRY STUCCO ULTRA WALL SYSTEM TYPICAL EPS SHAPE APPLICATION







## SENTRY STUCCO ULTRA WALL SYSTEM TYPICAL TERMINATION AT SOFFIT / GABLE END

SCALE: NTS





## SENTRY STUCCO ULTRA WALL SYSTEM TYPICAL TERMINATION AT FOUNDATION

SCALE: NTS



| ACCEPTABLE SHEATHING*                 | · |
|---------------------------------------|---