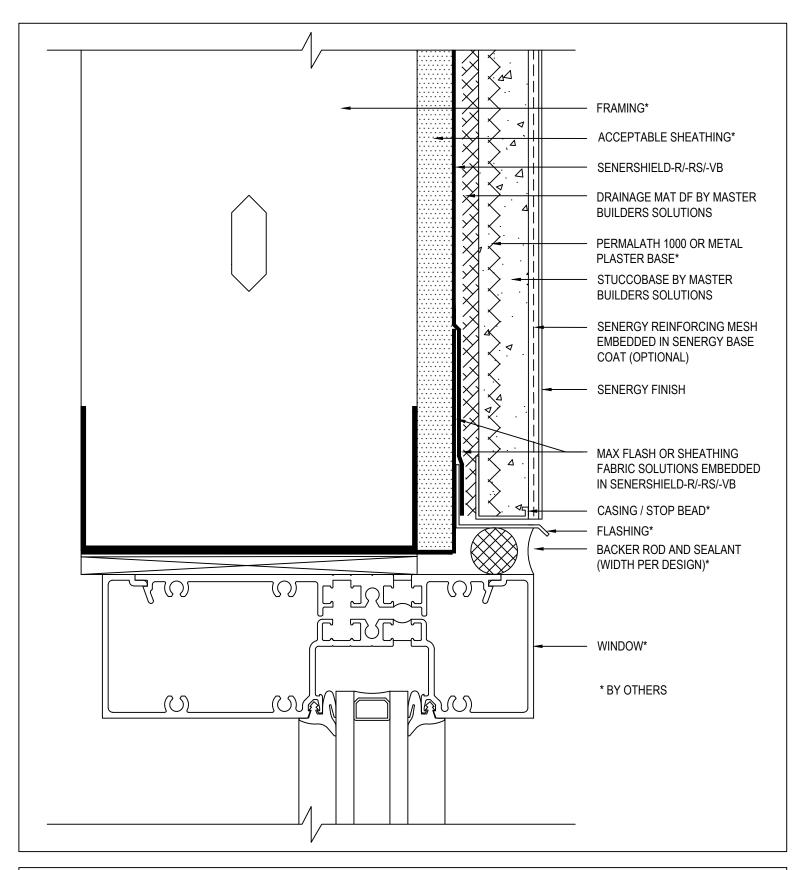

## SENTRY STUCCO ULTRA WALL SYSTEM TYPICAL WALL SYSTEM WITH STEEL FRAMING

SCALE: NTS





## SENTRY STUCCO ULTRA WALL SYSTEM TYPICAL WALL SYSTEM WITH WOOD FRAMING

SCALE: NTS





## SENTRY STUCCO ULTRA WALL SYSTEM TYPICAL WALL SYSTEM WITH CONCRETE OR CMU

SCALE: NTS





#### SENTRY STUCCO ULTRA WALL SYSTEM TYPICAL SURFACE CONTROL JOINT

SCALE: NTS

04





## SENTRY STUCCO ULTRA WALL SYSTEM TYPICAL EXPANSION JOINT

SCALE: NTS





#### SENTRY STUCCO ULTRA WALL SYSTEM TYPICAL DRAINAGE AT FLOOR LINE

 $\mathsf{SCALE}:\ \textbf{NTS}$ 





#### SENTRY STUCCO ULTRA WALL SYSTEM TYPICAL FLANGED WINDOW JAMB

SCALE: NTS





#### SENTRY STUCCO ULTRA WALL SYSTEM TYPICAL FLANGED WINDOW HEAD

SCALE: NTS





#### SENTRY STUCCO ULTRA WALL SYSTEM TYPICAL FLANGED WINDOW SILL

SCALE: NTS





#### SENTRY STUCCO ULTRA WALL SYSTEM TYPICAL WINDOW HEAD

SCALE: NTS





#### SENTRY STUCCO ULTRA WALL SYSTEM TYPICAL WINDOW JAMB

SCALE: NTS





#### SENTRY STUCCO ULTRA WALL SYSTEM TYPICAL WINDOW SILL







## SENTRY STUCCO ULTRA WALL SYSTEM TYPICAL EPS SHAPE APPLICATION







## SENTRY STUCCO ULTRA WALL SYSTEM TYPICAL TERMINATION AT SOFFIT / GABLE END

SCALE: NTS





## SENTRY STUCCO ULTRA WALL SYSTEM TYPICAL TERMINATION AT FOUNDATION

SCALE: NTS



| ACCEPTABLE SHEATHING*                 | · |
|---------------------------------------|---|
| SENERSHIELD-R/-RS/-VB                 |   |
| DRAINAGE MAT DF                       |   |
| PERMALATH 1000 OR METAL PLASTER BASE* |   |
| STUCCOBASE                            |   |
| SENERGY REINFORCING MESH              |   |
| Senergy Fini