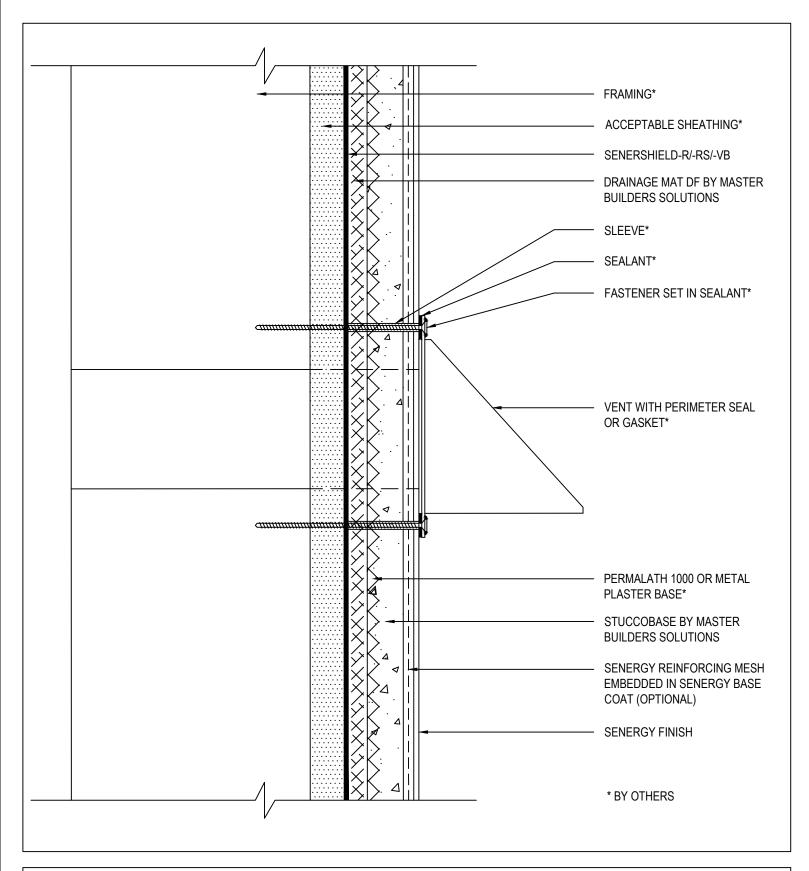

|
| STEP FLASHING*                        |   |
| KICK-OUT FLASHING*                    |   |
| GUTTER*                               |   |
| ROOF SHINGLES*                        |   |
| *BY OTHERS                            |   |

## SENTRY STUCCO ULTRA WALL SYSTEM TYPICAL KICK-OUT FLASHING







#### SENTRY STUCCO ULTRA WALL SYSTEM TYPICAL TERMINATION AT DECK

SCALE: NTS





# SENTRY STUCCO ULTRA WALL SYSTEM TYPICAL COPING

SCALE: NTS

8 and other response Solution Master F





## SENTRY STUCCO ULTRA WALL SYSTEM TYPICAL CORNER BEAD

 $\mathsf{SCALE}:\ \textbf{NTS}$ 





#### SENTRY STUCCO ULTRA WALL SYSTEM TYPICAL DOWNSPOUT APPLICATION

SCALE: NTS





## SENTRY STUCCO ULTRA WALL SYSTEM TYPICAL PIPE PENETRATION







### SENTRY STUCCO ULTRA WALL SYSTEM TYPICAL LIGHT FIXTURE







## SENTRY STUCCO ULTRA WALL SYSTEM TYPICAL VENT