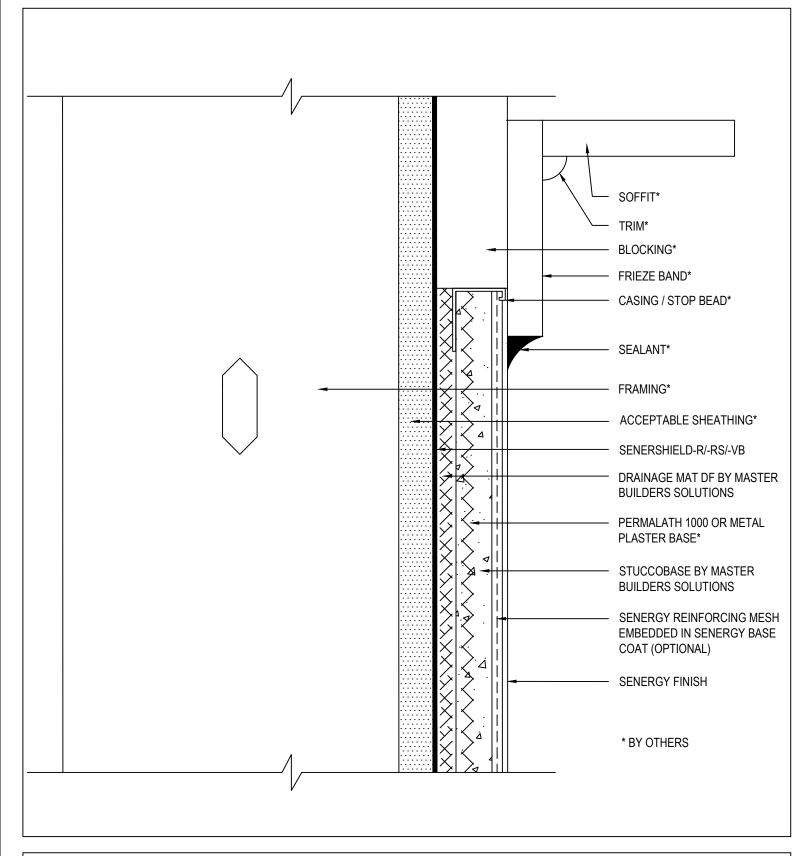

## SENTRY STUCCO ULTRA WALL SYSTEM TYPICAL TERMINATION AT SOFFIT / GABLE END

SCALE: NTS