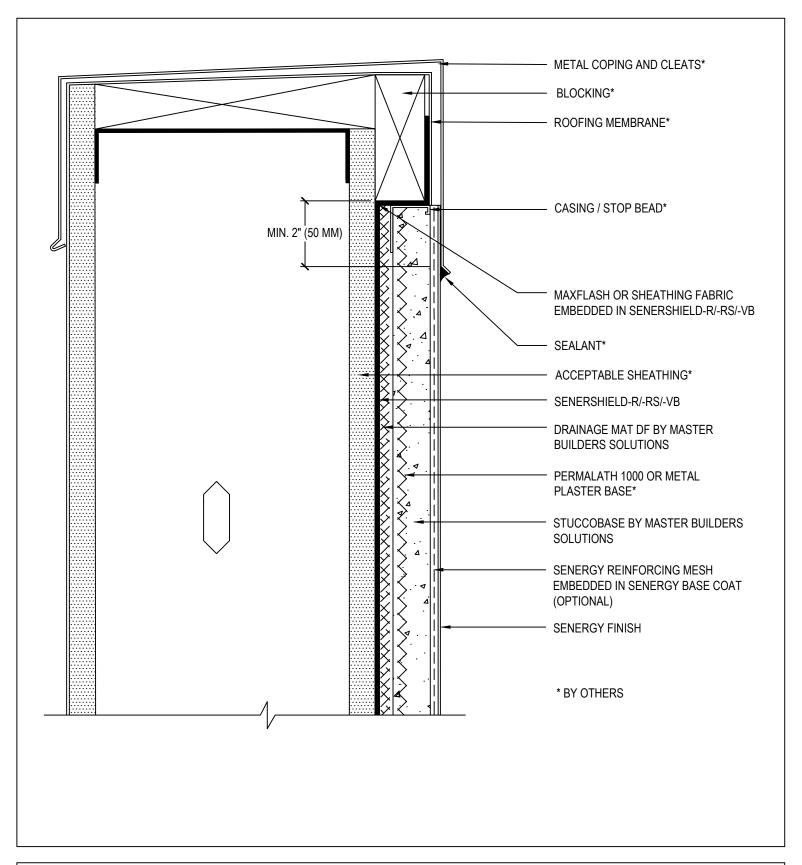

# SENTRY STUCCO ULTRA WALL SYSTEM TYPICAL COPING

SCALE: NTS

8 and other response Solution Master F