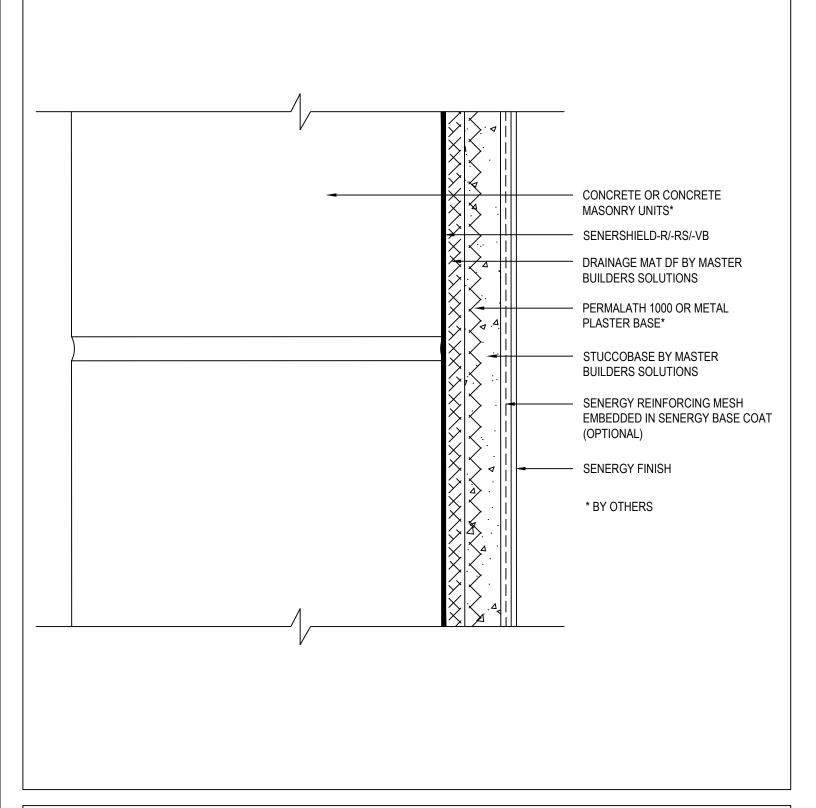

## SENTRY STUCCO ULTRA WALL SYSTEM TYPICAL WALL SYSTEM WITH CONCRETE OR CMU

SCALE: NTS