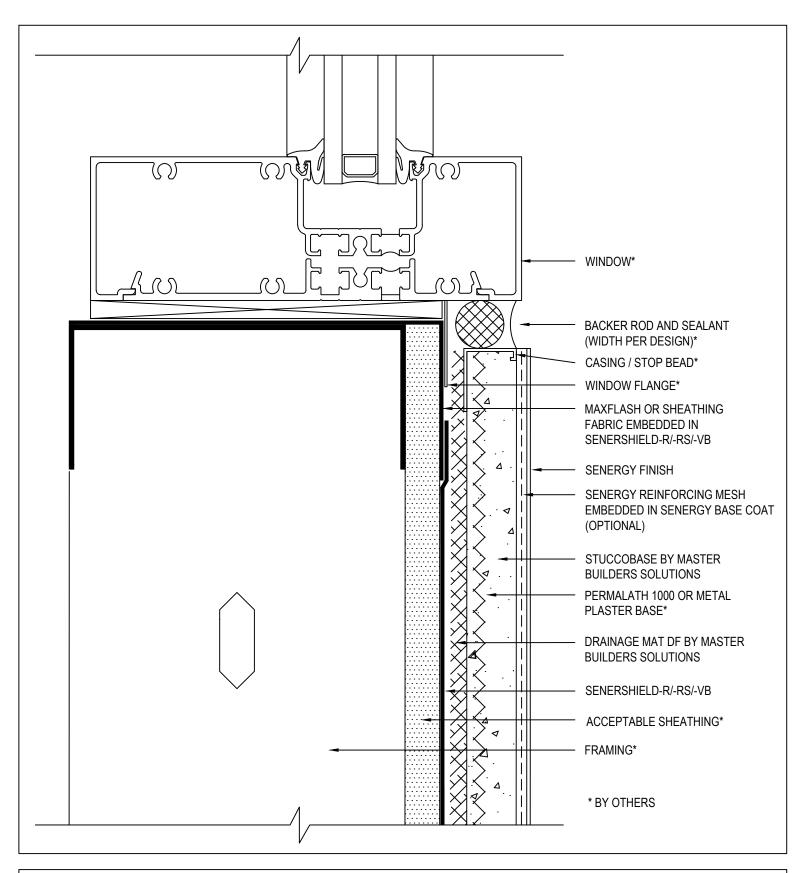

## SENTRY STUCCO ULTRA WALL SYSTEM TYPICAL WALL SYSTEM WITH STEEL FRAMING

SCALE: NTS





## SENTRY STUCCO ULTRA WALL SYSTEM TYPICAL WALL SYSTEM WITH WOOD FRAMING

SCALE: NTS





## SENTRY STUCCO ULTRA WALL SYSTEM TYPICAL WALL SYSTEM WITH CONCRETE OR CMU

SCALE: NTS





#### SENTRY STUCCO ULTRA WALL SYSTEM TYPICAL SURFACE CONTROL JOINT

SCALE: NTS

04





## SENTRY STUCCO ULTRA WALL SYSTEM TYPICAL EXPANSION JOINT

SCALE: NTS





#### SENTRY STUCCO ULTRA WALL SYSTEM TYPICAL DRAINAGE AT FLOOR LINE

 $\mathsf{SCALE}:\ \textbf{NTS}$ 





#### SENTRY STUCCO ULTRA WALL SYSTEM TYPICAL FLANGED WINDOW JAMB

SCALE: NTS





#### SENTRY STUCCO ULTRA WALL SYSTEM TYPICAL FLANGED WINDOW HEAD

SCALE: NTS





#### SENTRY STUCCO ULTRA WALL SYSTEM TYPICAL FLANGED WINDOW SILL

SCALE: NTS





#### SENTRY STUCCO ULTRA WALL SYSTEM TYPICAL WINDOW HEAD

SCALE: NTS





#### SENTRY STUCCO ULTRA WALL SYSTEM TYPICAL WINDOW JAMB

SCALE: NTS





#### SENTRY STUCCO ULTRA WALL SYSTEM TYPICAL WINDOW SILL







## SENTRY STUCCO ULTRA WALL SYSTEM TYPICAL EPS SHAPE APPLICATION







## SENTRY STUCCO ULTRA WALL SYSTEM TYPICAL TERMINATION AT SOFFIT / GABLE END

SCALE: NTS





## SENTRY STUCCO ULTRA WALL SYSTEM TYPICAL TERMINATION AT FOUNDATION

SCALE: NTS



| ACCEPTABLE SHEATHING*                 | · |
|---------------------------------------|---|
| SENERSHIELD-R/-RS/-VB                 |   |
| DRAINAGE MAT DF                       |   |
| PERMALATH 1000 OR METAL PLASTER BASE* |   |
| STUCCOBASE