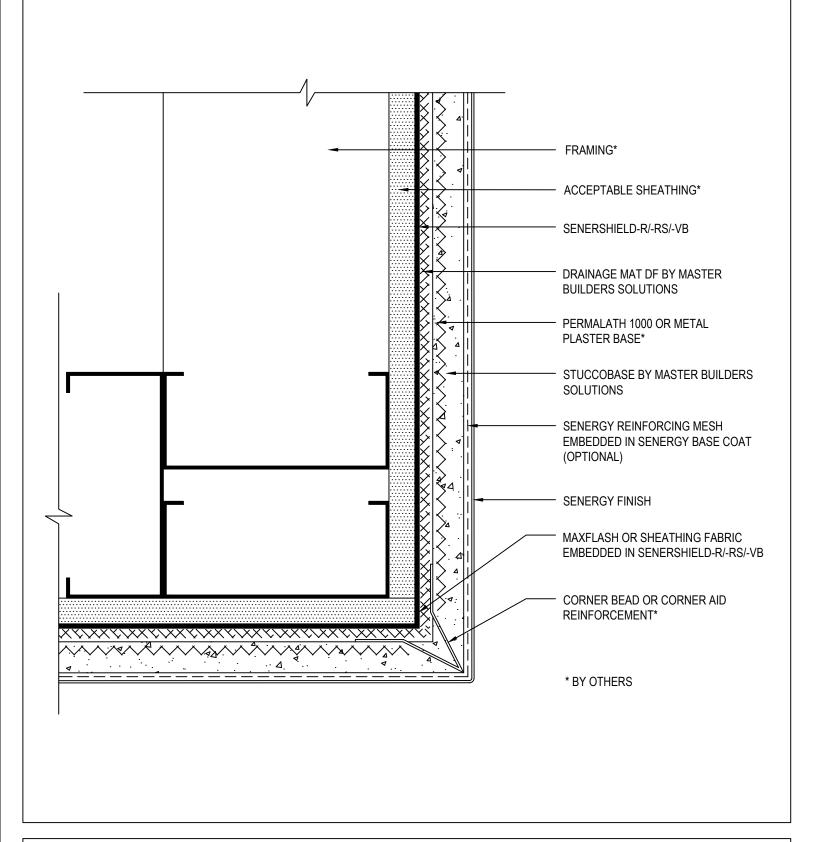

## SENTRY STUCCO ULTRA WALL SYSTEM TYPICAL CORNER BEAD

 $\mathsf{SCALE}:\ \textbf{NTS}$ 