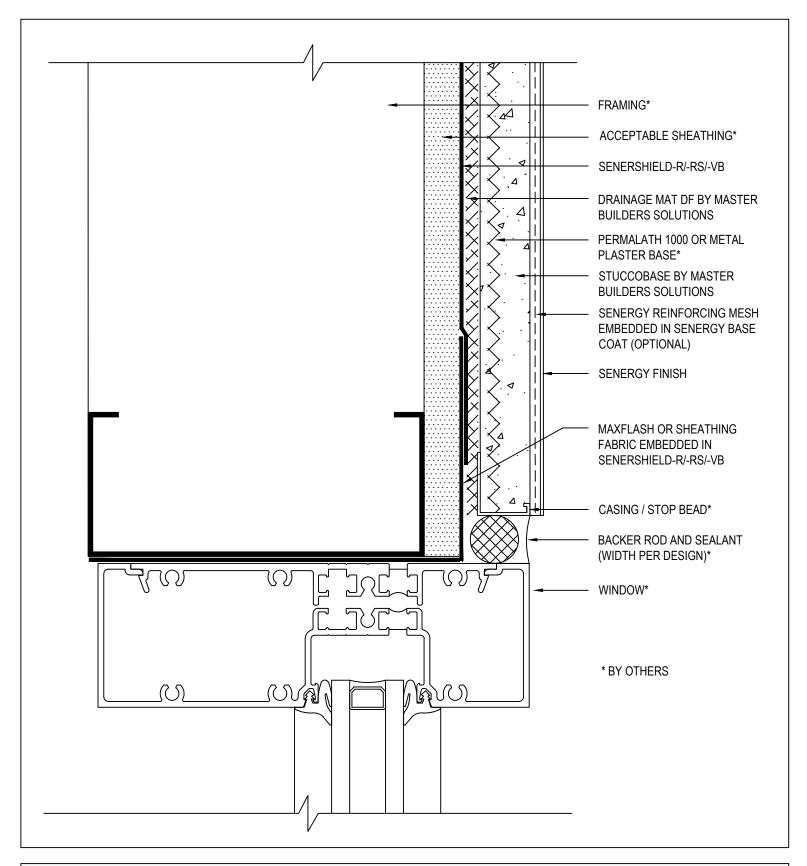

L FRAMING

SCALE: NTS





## SENTRY STUCCO ULTRA WALL SYSTEM TYPICAL WALL SYSTEM WITH WOOD FRAMING

SCALE: NTS





## SENTRY STUCCO ULTRA WALL SYSTEM TYPICAL WALL SYSTEM WITH CONCRETE OR CMU

SCALE: NTS





#### SENTRY STUCCO ULTRA WALL SYSTEM TYPICAL SURFACE CONTROL JOINT

SCALE: NTS

04





## SENTRY STUCCO ULTRA WALL SYSTEM TYPICAL EXPANSION JOINT

SCALE: NTS





#### SENTRY STUCCO ULTRA WALL SYSTEM TYPICAL DRAINAGE AT FLOOR LINE

 $\mathsf{SCALE}:\ \textbf{NTS}$ 





#### SENTRY STUCCO ULTRA WALL SYSTEM TYPICAL FLANGED WINDOW JAMB

SCALE: NTS





#### SENTRY STUCCO ULTRA WALL SYSTEM TYPICAL FLANGED WINDOW HEAD

SCALE: NTS





#### SENTRY STUCCO ULTRA WALL SYSTEM TYPICAL FLANGED WINDOW SILL

SCALE: NTS





#### SENTRY STUCCO ULTRA WALL SYSTEM TYPICAL WINDOW HEAD

SCALE: NTS





#### SENTRY STUCCO ULTRA WALL SYSTEM TYPICAL WINDOW JAMB

SCALE: NTS





#### SENTRY STUCCO ULTRA WALL SYSTEM TYPICAL WINDOW SILL







## SENTRY STUCCO ULTRA WALL SYSTEM TYPICAL EPS SHAPE APPLICATION







## SENTRY STUCCO ULTRA WALL SYSTEM TYPICAL TERMINATION AT SOFFIT / GABLE END

SCALE: NTS





## SENTRY STUCCO ULTRA WALL SYSTEM TYPICAL TERMINATION AT FOUNDATION

SCALE: NTS



| ACCEPTABLE SHEATHING*                 | · |
|---------------------------------------|---|
| SENERSHIELD-R/-RS/-VB                 |   |
| DRAINAGE MAT DF                       |   |
| PERMALATH 1000 OR METAL PLASTER BASE* |   |
| STUCCOBASE                            |   |
| SENERGY REINFORCING MESH              |   |
| Senergy Finish                        |   |
| MAXFLASH OR SHEATHING FABRIC          |