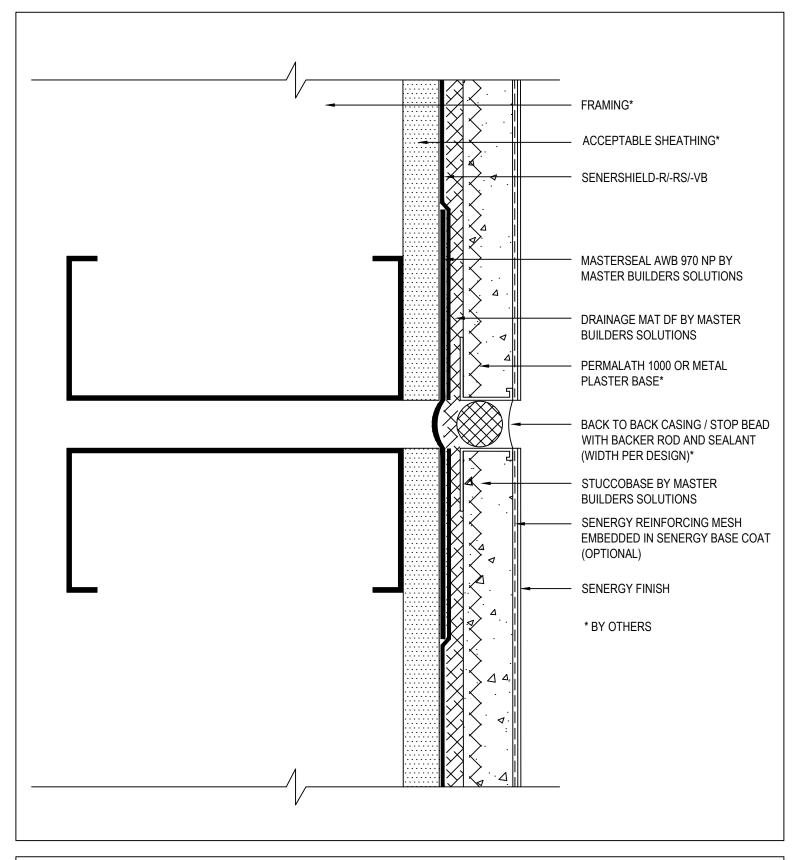

#### SENTRY STUCCO ULTRA WALL SYSTEM TYPICAL SURFACE CONTROL JOINT

SCALE: NTS

04