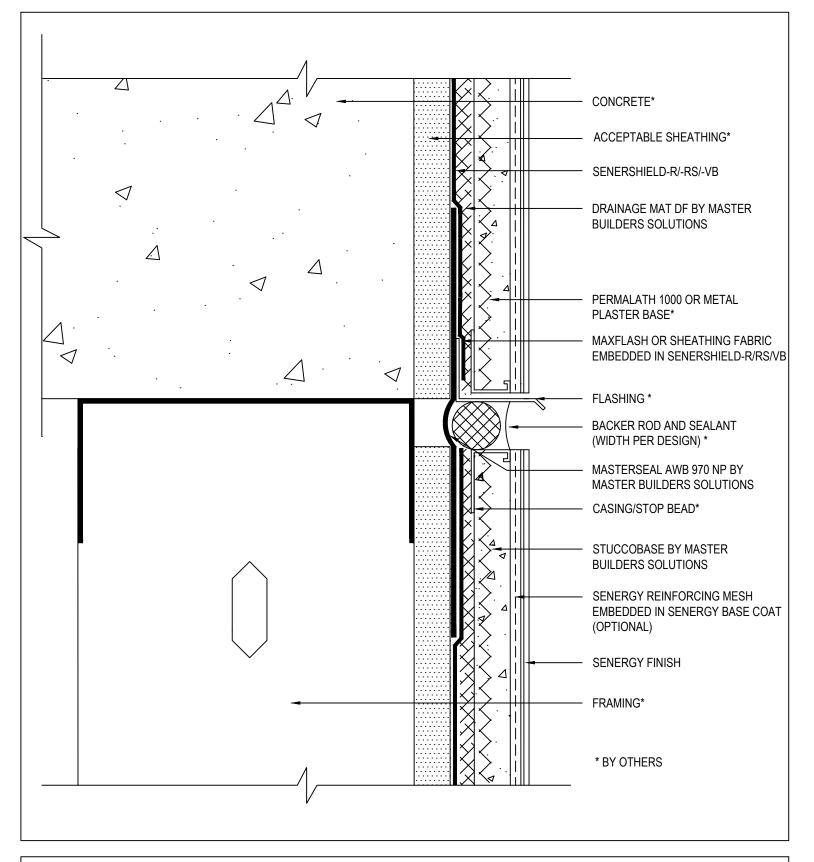

## SENTRY STUCCO ULTRA WALL SYSTEM TYPICAL WALL SYSTEM WITH STEEL FRAMING

SCALE: NTS





## SENTRY STUCCO ULTRA WALL SYSTEM TYPICAL WALL SYSTEM WITH WOOD FRAMING

SCALE: NTS





## SENTRY STUCCO ULTRA WALL SYSTEM TYPICAL WALL SYSTEM WITH CONCRETE OR CMU

SCALE: NTS





#### SENTRY STUCCO ULTRA WALL SYSTEM TYPICAL SURFACE CONTROL JOINT

SCALE: NTS

04





## SENTRY STUCCO ULTRA WALL SYSTEM TYPICAL EXPANSION JOINT

SCALE: NTS





#### SENTRY STUCCO ULTRA WALL SYSTEM TYPICAL DRAINAGE AT FLOOR LINE

 $\mathsf{SCALE}:\ \textbf{NTS}$ 





#### SENTRY STUCCO ULTRA WALL SYSTEM TYPICAL FLANGED WINDOW JAMB

SCALE: NTS





#### SENTRY STUCCO ULTRA WALL SYSTEM TYPICAL FLANGED WINDOW HEAD

SCALE: NTS





#### SENTRY STUCCO ULTRA WALL SYSTEM TYPICAL FLANGED WINDOW SILL

SCALE: NTS





#### SENTRY STUCCO ULTRA WALL SYSTEM TYPICAL WINDOW HEAD

SCALE: NTS





#### SENTRY STUCCO ULTRA WALL SYSTEM TYPICAL WINDOW JAMB

SCALE: NTS





#### SENTRY STUCCO ULTRA WALL SYSTEM TYPICAL WINDOW SILL







## SENTRY STUCCO ULTRA WALL SYSTEM TYPICAL EPS SHAPE APPLICATION







## SENTRY STUCCO ULTRA WALL SYSTEM TYPICAL TERMINATION AT SOFFIT / GABLE END

SCALE: NTS





## SENTRY STUCCO ULTRA WALL SYSTEM TYPICAL TERMINATION AT FOUNDATI