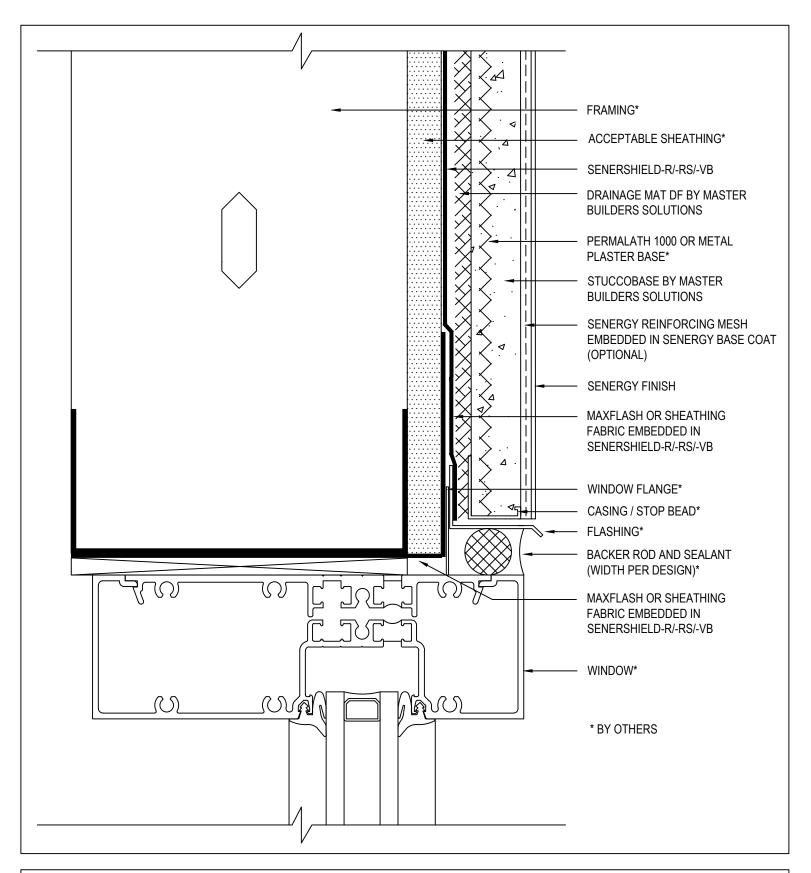

## SENTRY STUCCO ULTRA WALL SYSTEM TYPICAL WALL SYSTEM WITH STEEL FRAMING

SCALE: NTS





## SENTRY STUCCO ULTRA WALL SYSTEM TYPICAL WALL SYSTEM WITH WOOD FRAMING

SCALE: NTS





## SENTRY STUCCO ULTRA WALL SYSTEM TYPICAL WALL SYSTEM WITH CONCRETE OR CMU

SCALE: NTS





#### SENTRY STUCCO ULTRA WALL SYSTEM TYPICAL SURFACE CONTROL JOINT

SCALE: NTS

04





## SENTRY STUCCO ULTRA WALL SYSTEM TYPICAL EXPANSION JOINT

SCALE: NTS





#### SENTRY STUCCO ULTRA WALL SYSTEM TYPICAL DRAINAGE AT FLOOR LINE

 $\mathsf{SCALE}:\ \textbf{NTS}$ 





#### SENTRY STUCCO ULTRA WALL SYSTEM TYPICAL FLANGED WINDOW JAMB

SCALE: NTS





#### SENTRY STUCCO ULTRA WALL SYSTEM TYPICAL FLANGED WINDOW HEAD

SCALE: NTS





#### SENTRY STUCCO ULTRA WALL SYSTEM TYPICAL FLANGED WINDOW SILL

SCALE: NTS





#### SENTRY STUCCO ULTRA WALL SYSTEM TYPICAL WINDOW HEAD

SCALE: NTS





#### SENTRY STUCCO ULTRA WALL SYSTEM TYPICAL WINDOW JAMB

SCALE: NTS





#### SENTRY STUCCO ULTRA WALL SYSTEM TYPICAL WINDOW SILL







## SENTRY STUCCO ULTRA WALL SYSTEM TYPICAL EPS SHAPE APPLICATION







## SENTRY STUCCO ULTRA WALL SYSTEM TYPICAL TERMINATION AT SOFFIT / GABLE END

SCALE: NTS





## SENTRY STUCCO ULTRA WALL SYSTEM TYPICAL TERMINATION AT FOUNDATION

SCALE: NTS



| ACCEPTABLE SHEATHING*                 | · |
|---------------------------------------|---|
| SENERSHIELD-R/-RS/-VB                 |   |
| DRAINAGE MAT DF