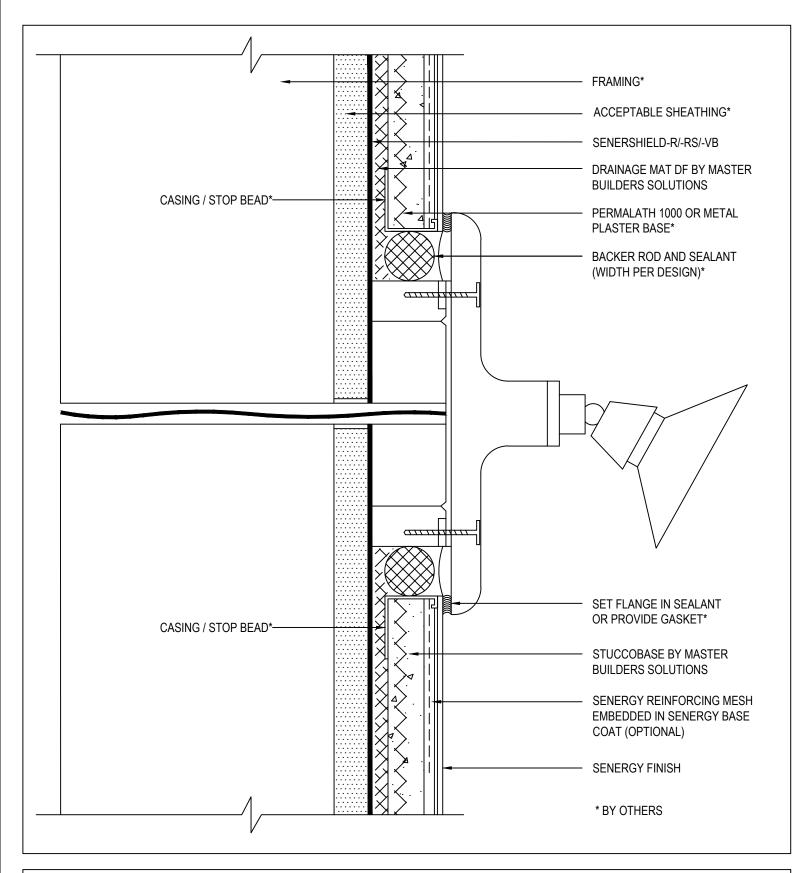

YSTEM            |   |
| BACKER ROD & SEALANT*                 |   |
| STEP FLASHING*                        |   |
| KICK-OUT FLASHING*                    |   |
| GUTTER*                               |   |
| ROOF SHINGLES*                        |   |
| *BY OTHERS                            |   |

## SENTRY STUCCO ULTRA WALL SYSTEM TYPICAL KICK-OUT FLASHING







#### SENTRY STUCCO ULTRA WALL SYSTEM TYPICAL TERMINATION AT DECK

SCALE: NTS





# SENTRY STUCCO ULTRA WALL SYSTEM TYPICAL COPING

SCALE: NTS

8 and other response Solution Master F





## SENTRY STUCCO ULTRA WALL SYSTEM TYPICAL CORNER BEAD

 $\mathsf{SCALE}:\ \textbf{NTS}$ 





#### SENTRY STUCCO ULTRA WALL SYSTEM TYPICAL DOWNSPOUT APPLICATION

SCALE: NTS





## SENTRY STUCCO ULTRA WALL SYSTEM TYPICAL PIPE PENETRATION







### SENTRY STUCCO ULTRA WALL SYSTEM TYPICAL LIGHT FIXTURE







## SENTRY STUCCO ULTRA WALL SYSTEM TYPICAL VENT