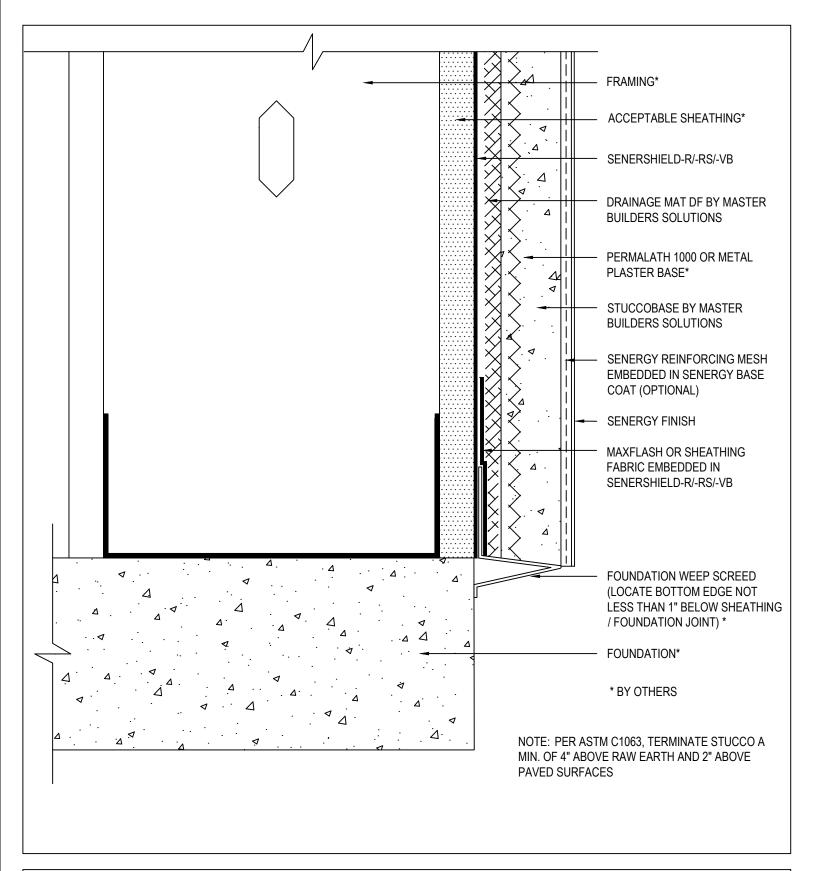

## SENTRY STUCCO ULTRA WALL SYSTEM TYPICAL TERMINATION AT FOUNDATION

SCALE: NTS

| ACCEPTABLE SHEATHING*                 | · |
|---------------------------------------|---|
| SENERSHIELD-R/-RS/-VB                 |   |
| DRAINAGE MAT DF                       |   |
| PERMALATH 1000 OR METAL PLASTER BASE* |   |
| STUCCOBASE                            |   |
| SENERGY REINFORCING MESH              |   |
| Senergy Finish                        |   |
| MAXFLASH OR SHEATHING FABRIC          |   |
| CASING BEAD WITH WEEPS*               |   |
| SENTRY STUCCO ULTRA SYSTEM            |   |
| BACKER ROD & SEALANT*                 |   |
| STEP FLASHING*                        |   |
| KICK-OUT FLASHING*                    |   |
| GUTTER*                               |   |
| ROOF SHINGLES*                        |   |
| *BY OTHERS                            |   |