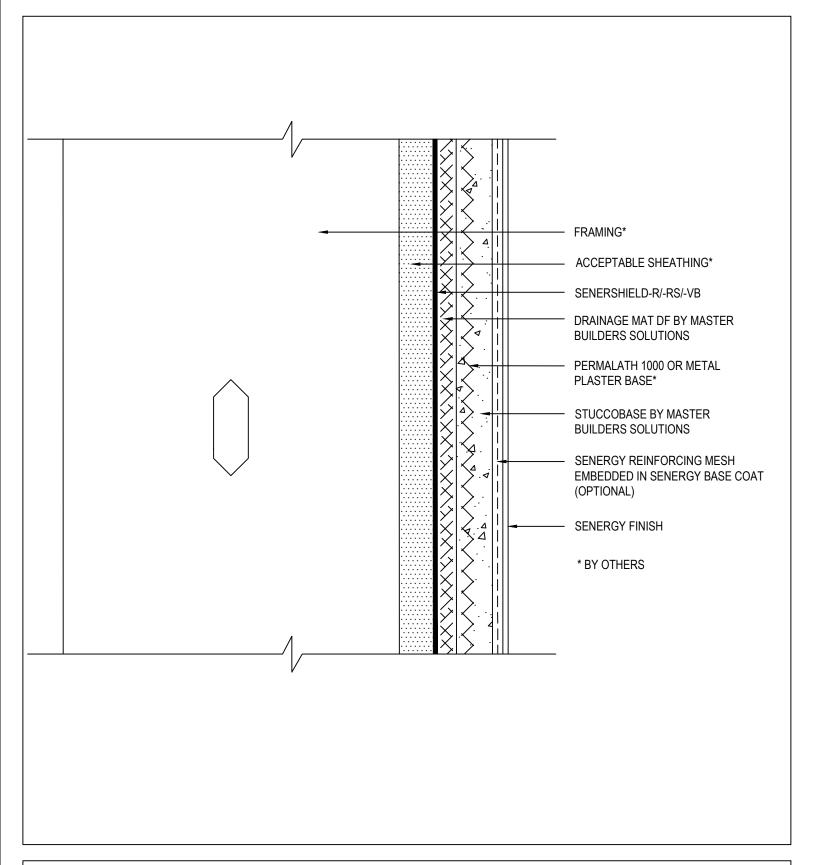

## SENTRY STUCCO ULTRA WALL SYSTEM TYPICAL WALL SYSTEM WITH WOOD FRAMING

SCALE: NTS