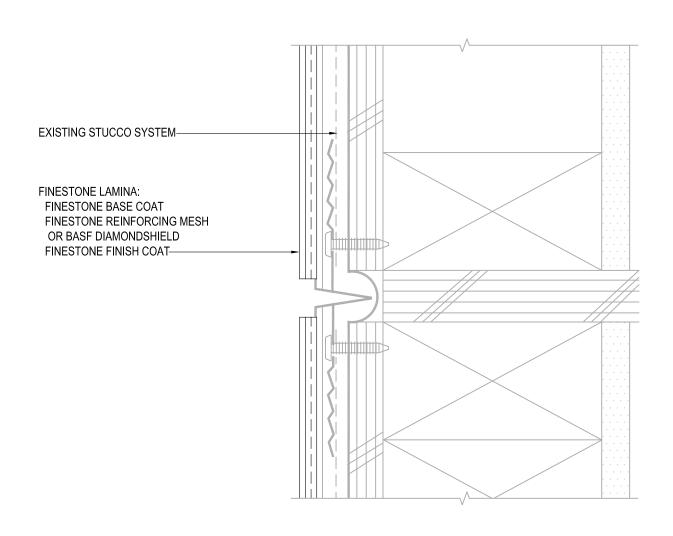

### TYPICAL LAMINA APPLICATION FINESTONE STUCCO RESURFACING SYSTEM

SCALE: NTS

01