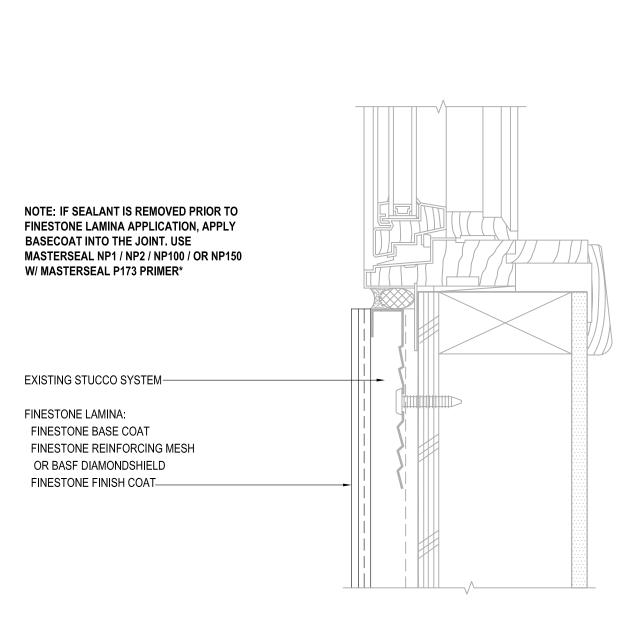

### TYPICAL CLAD WINDOW HEAD FINESTONE STUCCO RESURFACING SYSTEM

SCALE: NTS

05