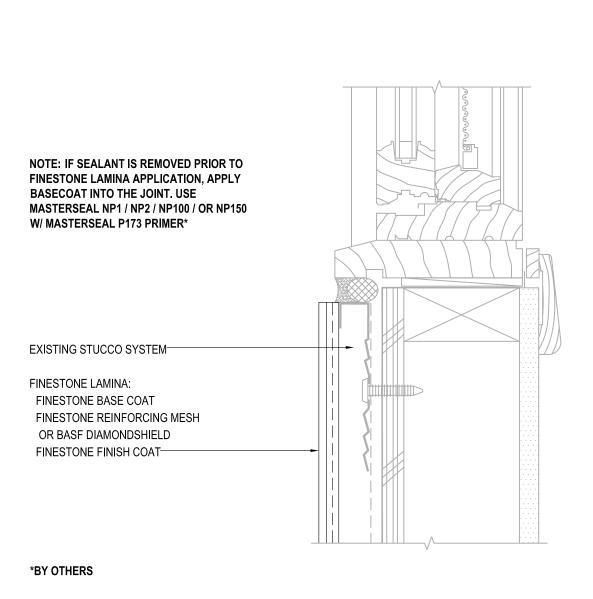

### TYPICAL CLAD WINDOW HEAD FINESTONE STUCCO RESURFACING SYSTEM

SCALE: NTS

05