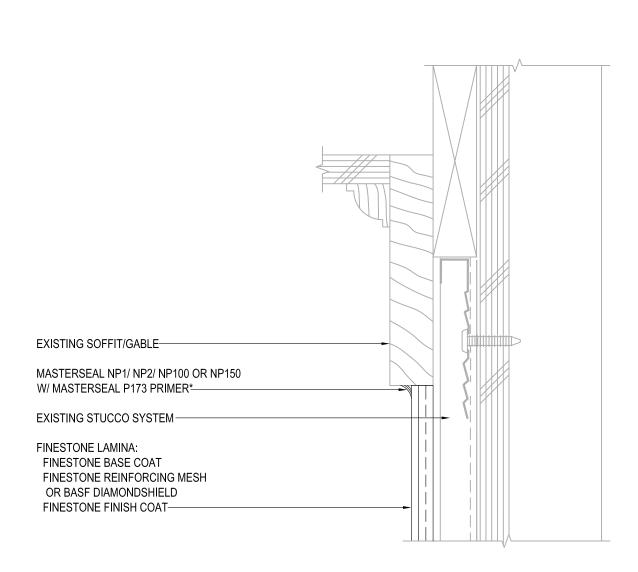

## TYPICAL TERMINATION AT SOFFIT/GABLE FINESTONE STUCCO RESURFACING SYSTEM

SCALE: NTS

11

REFERENCE reFINE STUCCO PROCEDURES AND RESURFACING SPECIFICATION FOR FURTHER INFORMATION