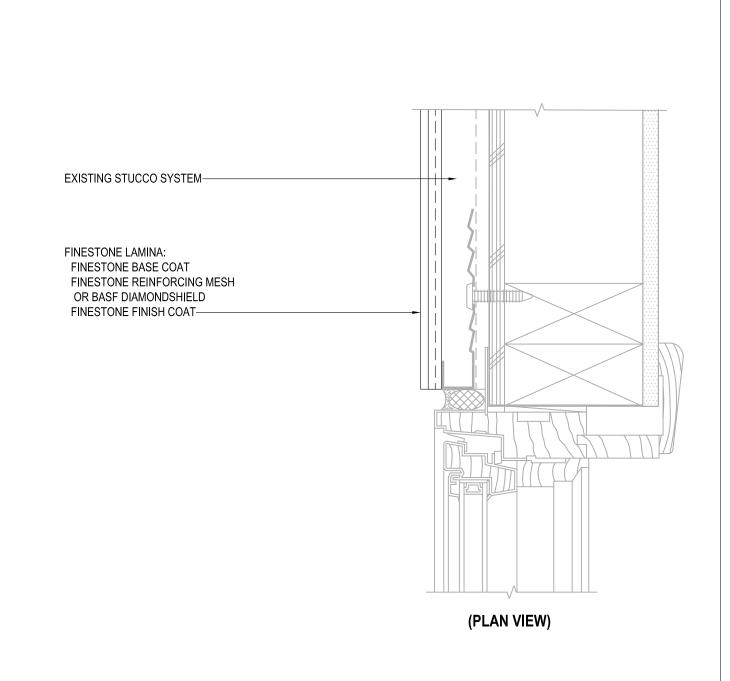

### TYPICAL CLAD WINDOW JAMB FINESTONE STUCCO RESURFACING SYSTEM

SCALE: NTS

04