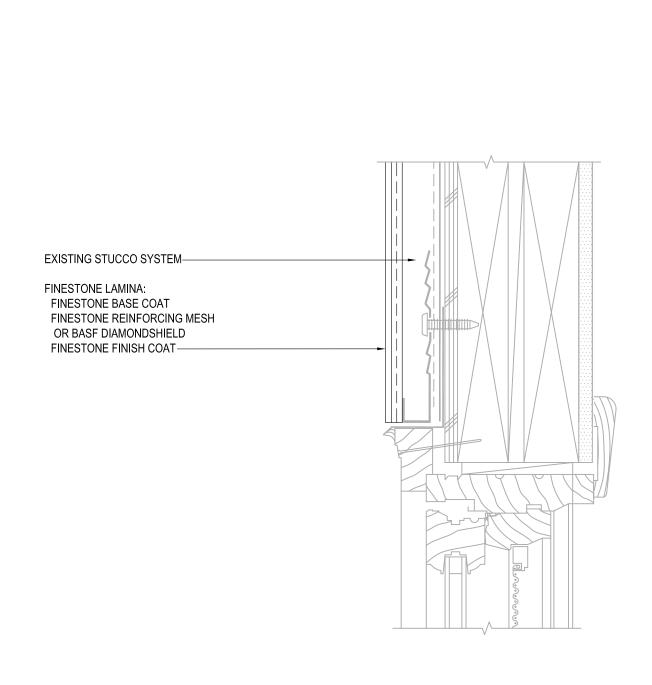

### TYPICAL CLAD WINDOW JAMB FINESTONE STUCCO RESURFACING SYSTEM

SCALE: NTS

04