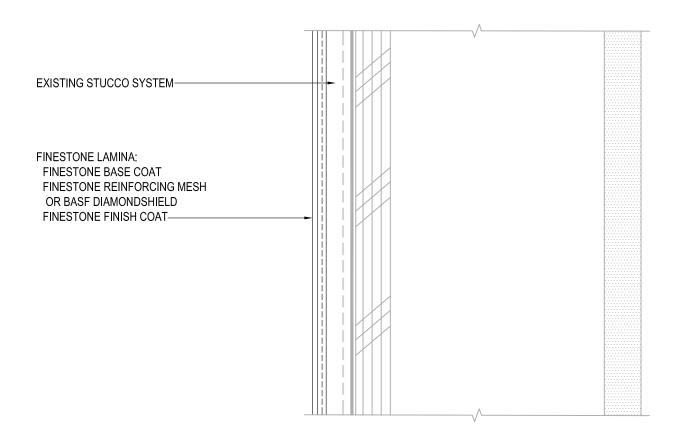

### TYPICAL LAMINA APPLICATION FINESTONE STUCCO RESURFACING SYSTEM

SCALE: NTS

01