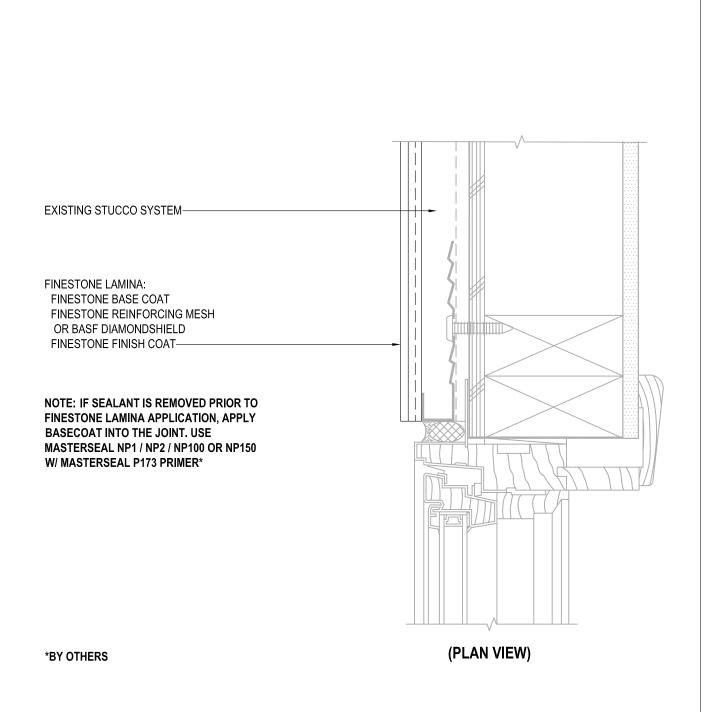

### TYPICAL CLAD WINDOW JAMB FINESTONE STUCCO RESURFACING SYSTEM

SCALE: NTS

04