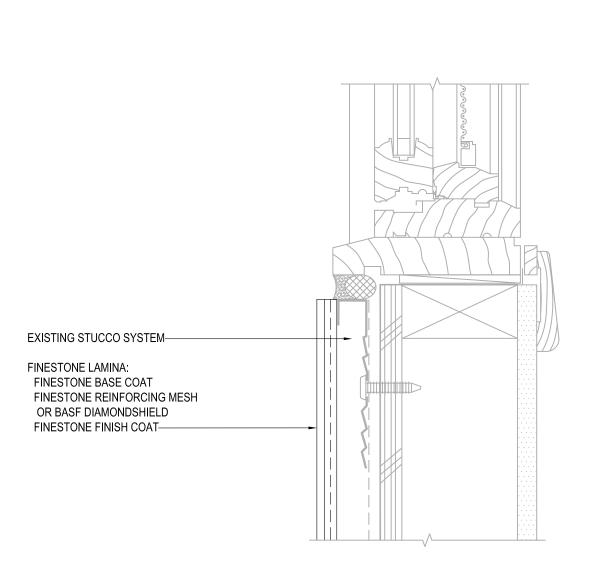

### TYPICAL CLAD WINDOW HEAD FINESTONE STUCCO RESURFACING SYSTEM

SCALE: NTS

05