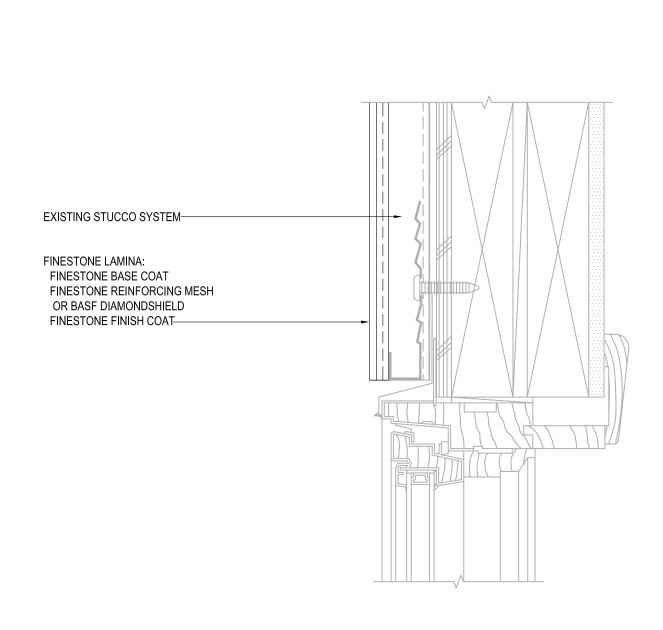

### TYPICAL CLAD WINDOW JAMB FINESTONE STUCCO RESURFACING SYSTEM

SCALE: NTS

04