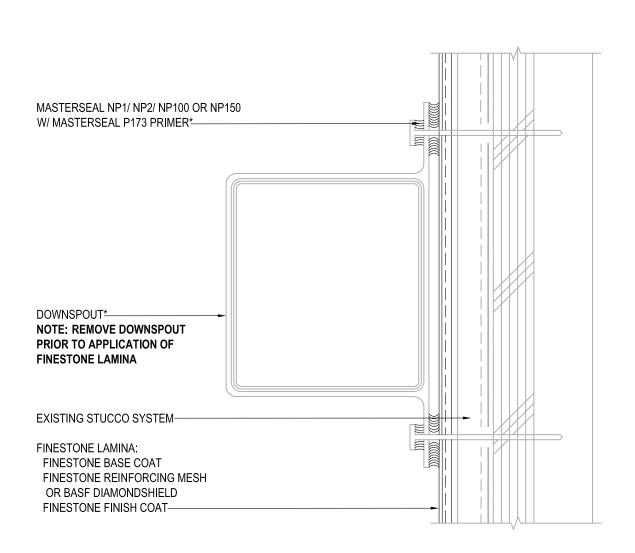

### TYPICAL DOWNSPOUT APPLICATION FINESTONE STUCCO RESURFACING SYSTEM

SCALE: NTS

12

REFERENCE reFINE STUCCO PROCEDURES AND RESURFACING SPECIFICATION FOR FURTHER INFORMATION