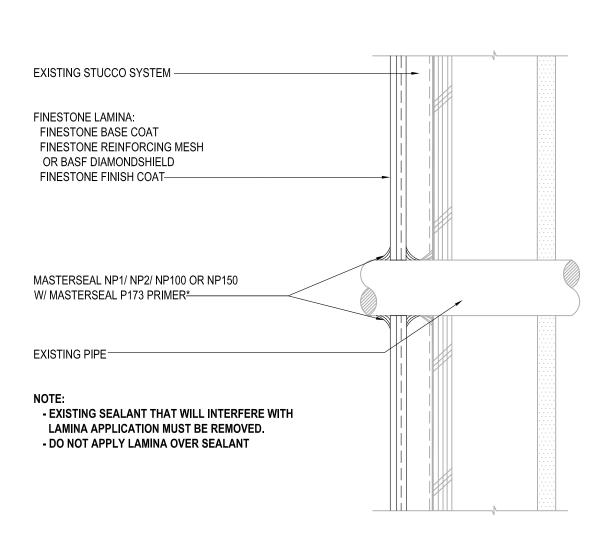

## TYPICAL PIPE PENETRATION FINESTONE STUCCO RESURFACING SYSTEM

SCALE: NTS

13

REFERENCE reFINE STUCCO PROCEDURES AND RESURFACING SPECIFICATION FOR FURTHER INFORMATION