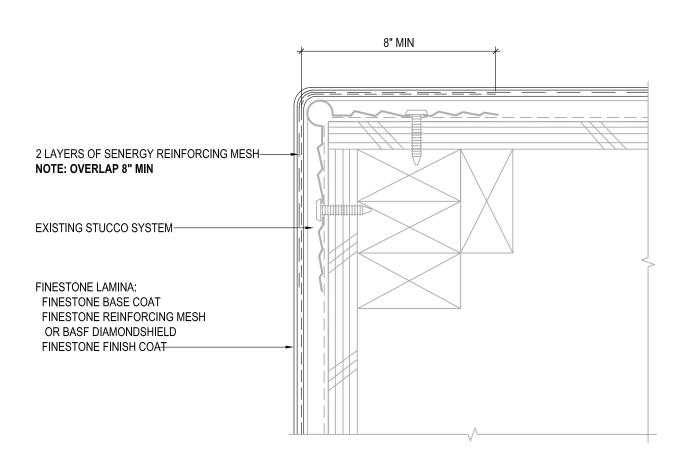

#### TYPICAL CORNER APPLICATION FINESTONE STUCCO RESURFACING SYSTEM

SCALE: NTS

18