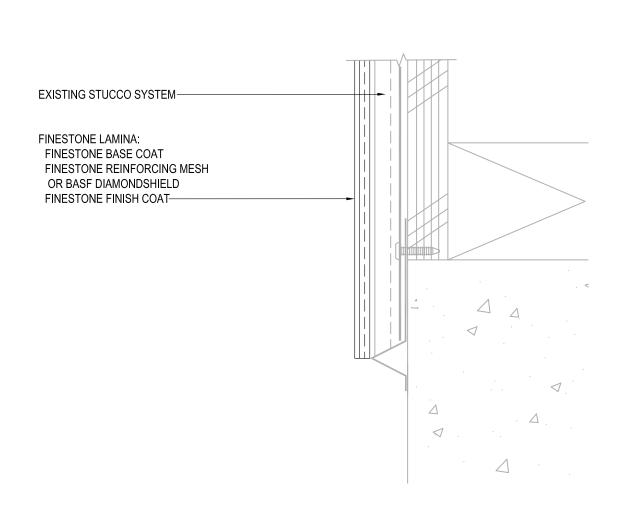

### TERMINATION AT FOUNDATION FINESTONE STUCCO RESURFACING SYSTEM

SCALE: NTS

16

REFERENCE reFINE STUCCO PROCEDURES AND RESURFACING SPECIFICATION FOR FURTHER INFORMATION