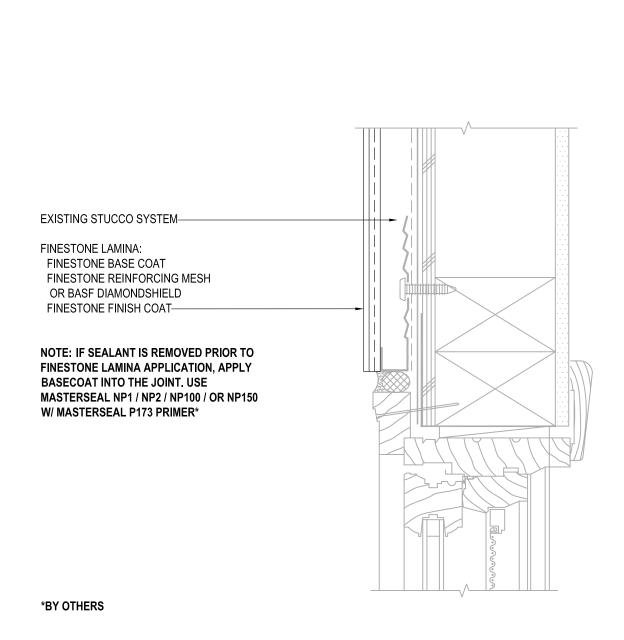

### TYPICAL CLAD WINDOW JAMB FINESTONE STUCCO RESURFACING SYSTEM

SCALE: NTS

04