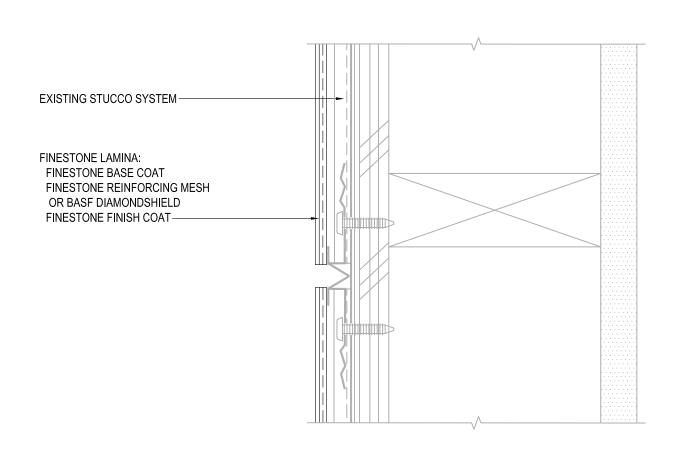

### TYPICAL SURFACE CONTROL JOINT FINESTONE STUCCO RESURFACING SYSTEM

SCALE: NTS

03