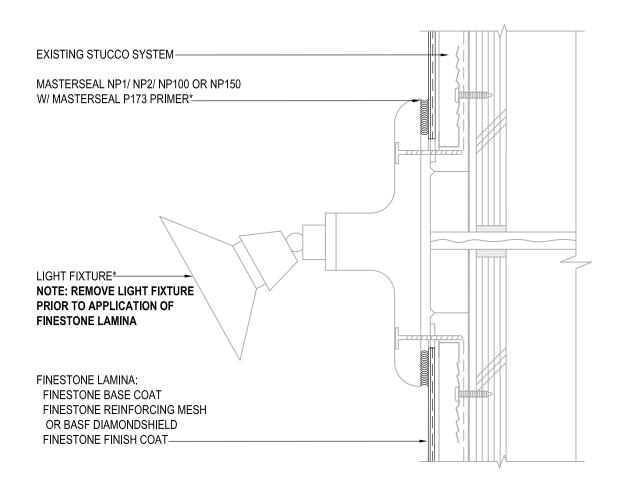

#### TYPICAL LIGHT FIXTURE FINESTONE STUCCO RESURFACING SYSTEM

SCALE: NTS

14

REFERENCE reFINE STUCCO PROCEDURES AND RESURFACING SPECIFICATION FOR FURTHER INFORMATION