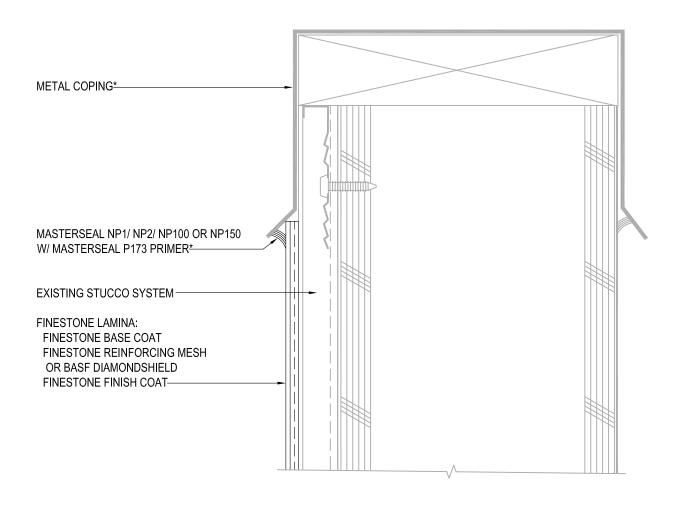

### TYPICAL METAL COPING FINESTONE STUCCO RESURFACING SYSTEM

SCALE: NTS

**17** 