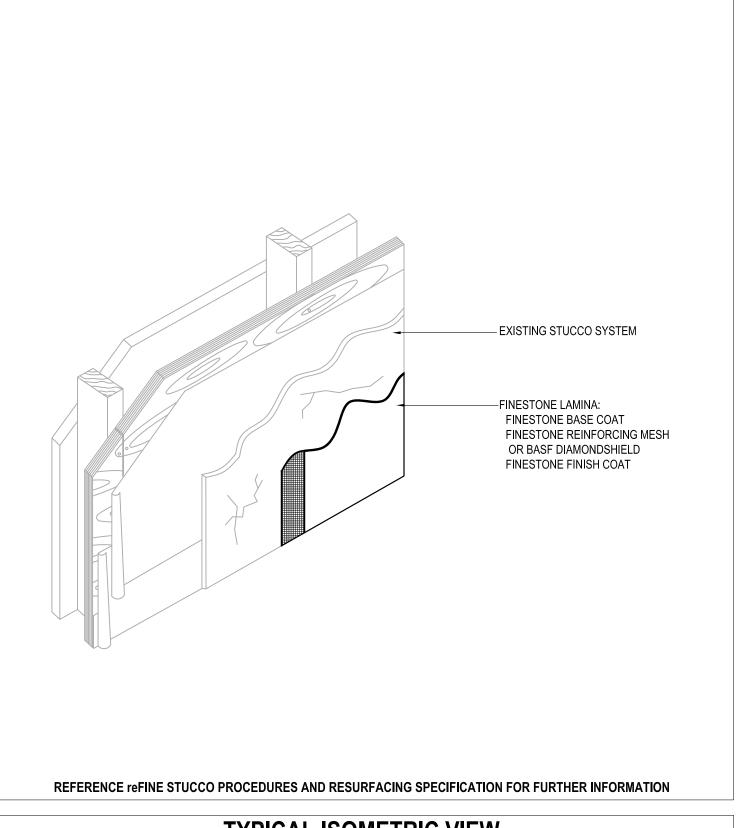

### TYPICAL LAMINA APPLICATION FINESTONE STUCCO RESURFACING SYSTEM

SCALE: NTS

01





# TYPICAL ISOMETRIC VIEW FINESTONE STUCCO RESURFACING SYSTEM

SCALE: NTS

02





### TYPICAL SURFACE CONTROL JOINT FINESTONE STUCCO RESURFACING SYSTEM

SCALE: NTS

03





### TYPICAL CLAD WINDOW JAMB FINESTONE STUCCO RESURFACING SYSTEM

SCALE: NTS

04





### TYPICAL CLAD WINDOW JAMB FINESTONE STUCCO RESURFACING SYSTEM

SCALE: NTS

04





### TYPICAL CLAD WINDOW HEAD FINESTONE STUCCO RESURFACING SYSTEM

SCALE: NTS

05





### TYPICAL CLAD WINDOW SILL FINESTONE STUCCO RESURFACING SYSTEM

SCALE: NTS

06





REFERENCE reFINE STUCCO PROCEDURES AND RESURFACING SPECIFICATION FOR FURTHER INFORMATION

#### TYPICAL CLAD WINDOW SILL FINESTONE STUCCO RESURFACING SYSTEM

SCALE: NTS

06





### TYPICAL PRIMED WINDOW HEAD FINESTONE STUCCO RESURFACING SYSTEM

SCALE: NTS

07





### TYPICAL PRIM