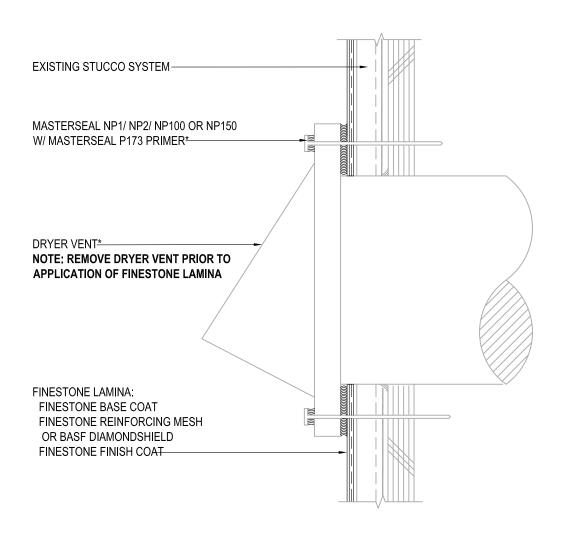

XPANSION JOINT AT FLOOR LINE FINESTONE STUCCO RESURFACING SYSTEM

SCALE: NTS

10





REFERENCE reFINE STUCCO PROCEDURES AND RESURFACING SPECIFICATION FOR FURTHER INFORMATION

## TYPICAL TERMINATION AT SOFFIT/GABLE FINESTONE STUCCO RESURFACING SYSTEM

SCALE: NTS

11





REFERENCE reFINE STUCCO PROCEDURES AND RESURFACING SPECIFICATION FOR FURTHER INFORMATION

### TYPICAL DOWNSPOUT APPLICATION FINESTONE STUCCO RESURFACING SYSTEM

SCALE: NTS

12





REFERENCE reFINE STUCCO PROCEDURES AND RESURFACING SPECIFICATION FOR FURTHER INFORMATION

## TYPICAL PIPE PENETRATION FINESTONE STUCCO RESURFACING SYSTEM

SCALE: NTS

13





REFERENCE reFINE STUCCO PROCEDURES AND RESURFACING SPECIFICATION FOR FURTHER INFORMATION

#### TYPICAL LIGHT FIXTURE FINESTONE STUCCO RESURFACING SYSTEM

SCALE: NTS

14





REFERENCE reFINE STUCCO PROCEDURES AND RESURFACING SPECIFICATION FOR FURTHER INFORMATION

## TYPICAL DRYER VENT FINESTONE STUCCO RESURFACING SYSTEM

SCALE: NTS

15





### TERMINATION AT FOUNDATION FINESTONE STUCCO RESURFACING SYSTEM

SCALE: NTS

16





REFERENCE reFINE STUCCO PROCEDURES AND RESURFACING SPECIFICATION FOR FURTHER INFORMATION

### TYPICAL METAL COPING FINESTONE STUCCO RESURFACING SYSTEM

SCALE: NTS

**17** 





#### TYPICAL CORNER APPLICATION FINESTONE STUCCO RESURFACING SYSTEM

SCALE: NTS

18