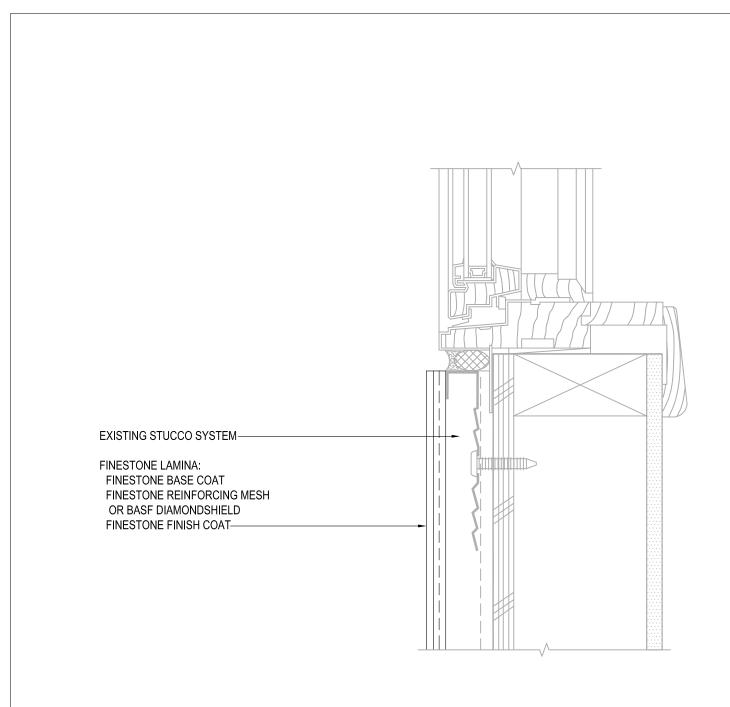

### TYPICAL CLAD WINDOW HEAD FINESTONE STUCCO RESURFACING SYSTEM

SCALE: NTS

05