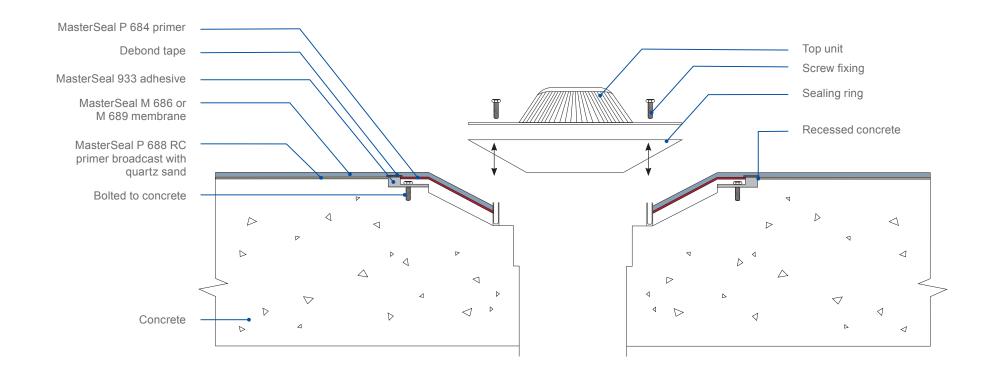

Master Builders Solutions (UK) Ltd Swinton Hall Road, Swinton, Manchester, M27 4EU Tel: 0161 727 6300 www.master-builders-solutions.com/en-gb This document contains proprietary information that belongs to Master Builders Solutions. You must not distribute or copy this document for any commercial purposes. You are not allowed to modify the paper or electronic copies of this document in any way without our prior written consent. Incorporating the document, or any part of the document, as part of any other work or publication, whether in hard copy, electronic form or any other form is prohibited. Please note that this illustration is not to scale and Master Builders Solutions gives no representation or warranty in relation to the accuracy or completeness of any of the information contained