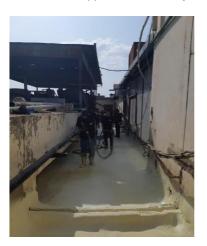

#### **Our solution**

We submitted SRS system using MS 745 SPF with 3 cm polyUrthane foam spray as thermal insulation with top coat Mprotect 300 as wateprroofing layer