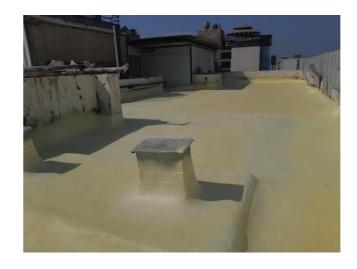

#### **Our solution**

We submitted SRS system using MS 745 SPF with 3 cm polyUrthane foam spray as thermal insulation with top coat Mprotect 300 as wateprroofing layer

#### The customer's benefit

- Effictive waterproofing system using SRS system
- Minimize the time frame and finish the job in 3 days