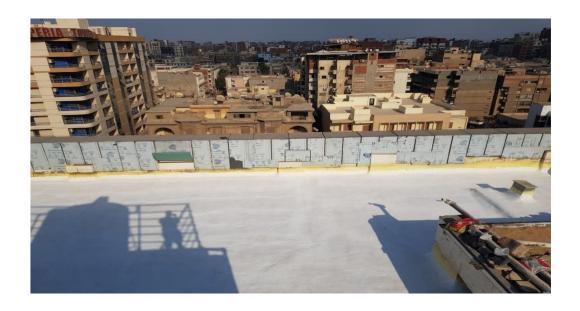

# The background

The project is fast track with limited time frame, the project was renovation for the existing building and repair the failed waterproofing system MBM

## The challenge

All specified products and BOQ of the project was unspecified and we approached the consultant to approve our SRS system.