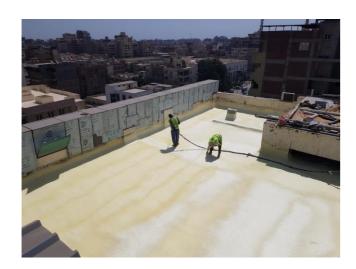

#### **Our solution**

We submitted SRS system using MS 745 SPF with 3 cm polyUrthane foam spray as thermal insulation with top coat Mprotect 300 as wateprroofing layer

#### The customer's benefit

- Effictive waterproofing system using SRS system
- Minimize the time frame and finish the job in 3 days

## Projects facts at a glance

- We delivered 1600 Kg MS 745 SPF
- We delivered 500 Kg Mprotect 300