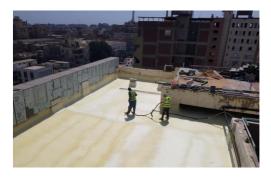

#### **Our solution**

We submitted SRS system using MS 745 SPF with 3 cm polyUrthane foam spray as thermal insulation with top coat Mprotect 300 as wateprroofing layer

#### The customer's benefit

- Effictive waterproofing system using SRS system
- Minimize the time frame and finish the job in 3 days