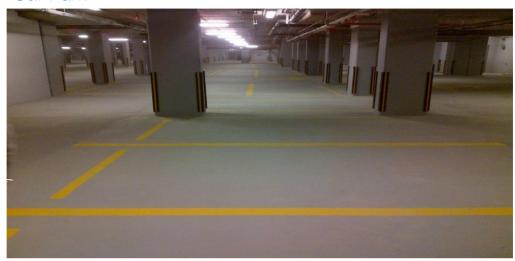

## The background

Sodic as one of the biggest investors in Egypt they are building a big commercial and business center.

Its car park is around 80000 sqm.

### The challenge

- The customer asked for a very low cost car park protection system.
- Also he asked for a durable material our solution was the epoxy coating system.

### **Customers Benefit**

Smooth, easy to clean floor, and abrasion resistance with a color perspective.

## Project facts at a glance:

- 011Fast application
- Easy to clean
- Medium duty