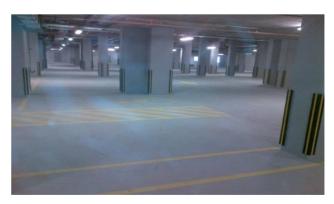

# Sodic (Polygon & Forty West).

Car Park

## The background

Sodic as one of the biggest investors in Egypt they are building a big commercial and business center.

Its car park is around 80000 sqm.

### The challenge

- The customer asked for a very low cost car park protection system.
- Also he asked for a durable material our solution was the epoxy coating system.

### **Customers Benefit**

Smooth, easy to clean floor, and abrasion resistance with a color perspective.