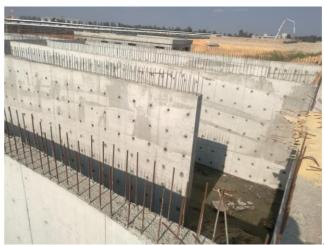

### The background

The project is fast track with limited time frame, the project was built on 400 Acres 30% was buildings and 70% was steel structure with 5000 columns and 2 water tanks with 8000 M3 each one.

### The customer's benefit

- Effictive waterproofing system using Mseal 541
- Minimize cracks in the grout using Mflow 544