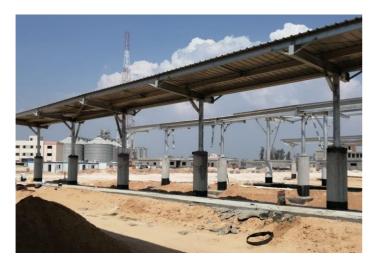

### The background

The project is fast track with limited time frame, the project was built on 400 Acres 30% was buildings and 70% was steel structure with 5000 columns and 2 water tanks with 8000 M3 each one.

### **Our solution**

We submitted MasterSeal 544 as grouting product to fill the gap between the concrete part and the steel part in the columns

- MasterFlow 544
- MasterSeal 541
- MasterFirber 018