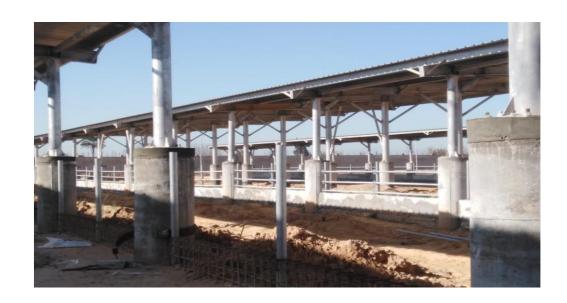

### The background

The project is fast track with limited time frame, the project was built on 400 Acres 30% was buildings and 70% was steel structure with 5000 columns and 2 water tanks with 8000 M3 each one.

### **Our solution**

We submitted MasterSeal 544 as grouting product to fill the gap between the concrete part and the steel part in the columns

- MasterFlow 544
- MasterSeal 541
- MasterFirber 018