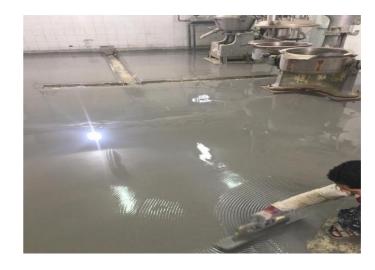

## The background

This project is renovation for the factory floor during the annual maintenance and the applying will be during the operation of the factory

#### **Our solution**

We submitted heavy duty flooring system using Ucrete MF with thickness 4mm

## Projects facts at a glance

 We supplied and applied 800 M2 as a first phase from the factory