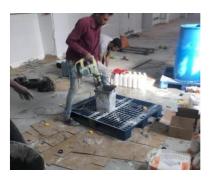

#### **Our solution**

We submitted heavy duty flooring system using Ucrete MF with thickness 4mm

## Projects facts at a glance

 We supplied and applied 800 M2 as a first phase from the factory