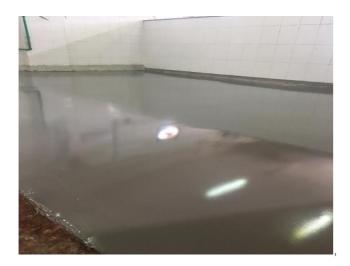

# **Saker Factory for food industries**

## **Saker Factory**

#### **Our solution**

We submitted heavy duty flooring system using Ucrete MF with thickness 4mm

## Projects facts at a glance

 We supplied and applied 800 M2 as a first phase from the factory