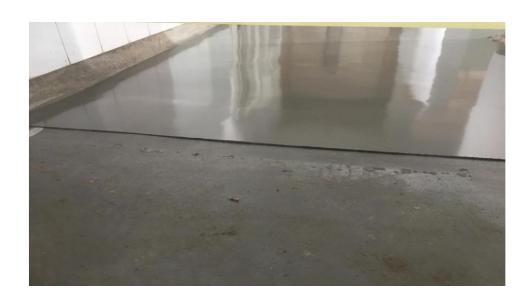

#### **Our solution**

We submitted heavy duty flooring system using Ucrete MF with thickness 4mm