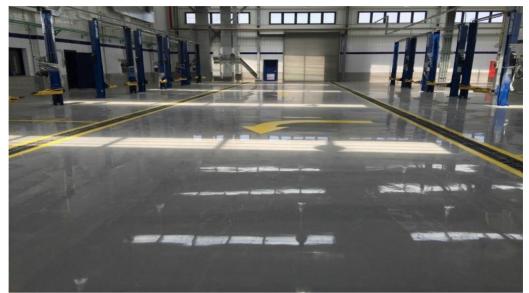

#### **Our solution**

We entered the job with one of our best applicators Xervon they have a very good experience.

We used the Shotblast machine for grinding the substrate weren't in a perfect condition.

They asked for a smooth floor and easy to be clean the MasterTop 1230 was the solution.

### Project facts at a glance:

- Fast, expert installation
- Monolithic minimizes joints
- Easy to clean
- safe
- High mechanical strength
- Impact and abrasion resistant

- Good chemical resistance
- Non tainting