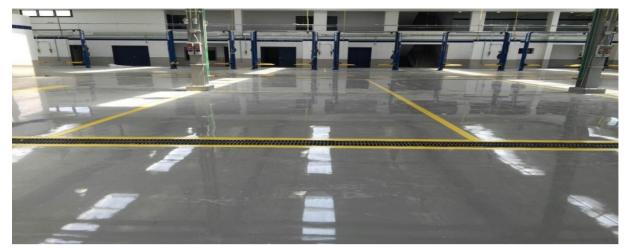

#### **Our solution**

We entered the job with one of our best applicators Xervon they have a very good experience.

We used the Shotblast machine for grinding the substrate weren't in a perfect condition.

They asked for a smooth floor and easy to be clean the MasterTop 1230 was the solution.

### Project facts at a glance:

- Fast, expert installation
- Monolithic minimizes joints
- Easy to clean
- safe
- High mechanical strength
- Impact and abrasion resistant

- Good chemical resistance
- Non tainting