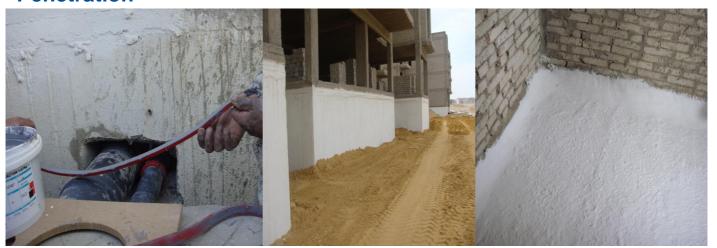

# Retaining Walls Waterproofing with Special Treatment for Pipe Penetration

#### **The Solution**

- Applying MasterSeal 599 (elastomeric cementations water proofing), instead of bituminous membrane.
- Applying MasterSeal 910 in pipe penetrations and using Master Flow 980 for grouting and MBRACE ADH 1414MS as a bonding material.
- Applying our polyurethane sealant MasterSeal NP1 for joints for all construction joints & in all wet areas.
- Using MasterEmaco S466 in repair around all drainage system used in Playground, as a filling material
- Applying damp proofing for all the foundations with our product Master Seal 481.
- Using our curing compound MasterKure 102 by spraying it on all concrete structure after removal the shuttering instead of high cost of water usage