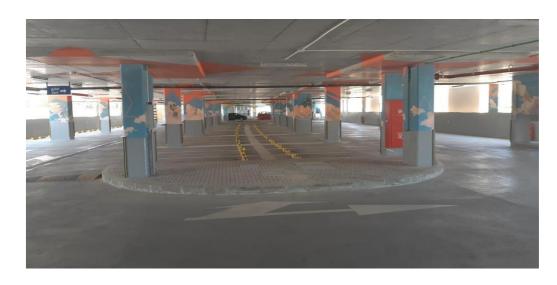

## The background

Marassi is one the biggest touristic village located in North Coast. Car Park contains of 1 Ground floor , with total area of 7000 square meters.

### **Our solution**

Propose a complete system with a primer coat of MasterTop 1200, 2 epoxy coats of MasterTop 1207 for Floors.

### Projects facts at a glance

- Total Floor Area 7000 m2.
- Project Duration 1 Year.