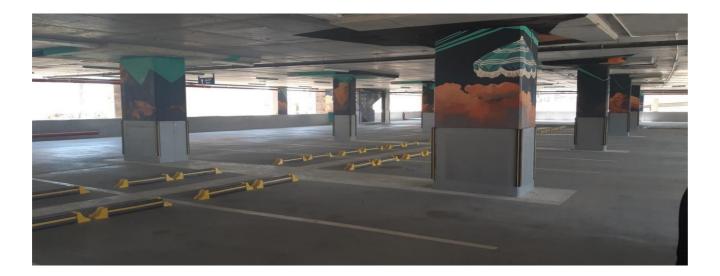

## The background

Marassi is one the biggest touristic village located in North Coast. Car Park contains of 1 Ground floor , with total area of 7000 square meters.

### **Our solution**

Propose a complete system with a primer coat of MasterTop 1200, 2 epoxy coats of MasterTop 1207 for Floors.

### Projects facts at a glance

- Total Floor Area 7000 m2.
- Project Duration 1 Year.