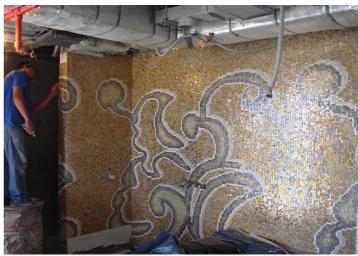

### **The Solution**

PCI Nanolight white adhesives are truly multi-use products, with Incredible adhesion characteristics, utilizing the most advanced Nano technologies, it is the ideal tile adhesive for high quality tile work requiring fine detail or for glass tiles where the adhesive may remain visible.

It is particularly useful in conjunction with glass and porcelain mosaic, glass tiles or decorative work, for instance in bathrooms, leisure facilities, swimming pools and spas where PCI provide a complete system specification incorporating PCI's waterproofing technology.