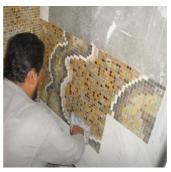

### **The Solution**

PCI Nanolight white adhesives are truly multi-use products, with Incredible adhesion characteristics, utilizing the most advanced Nano technologies, it is the ideal tile adhesive for high quality tile work requiring fine detail or for glass tiles where the adhesive may remain visible.

It is particularly useful in conjunction with glass and porcelain mosaic, glass tiles or decorative work, for instance in bathrooms, leisure facilities, swimming pools and spas where PCI provide a complete system specification incorporating PCI's waterproofing technology.