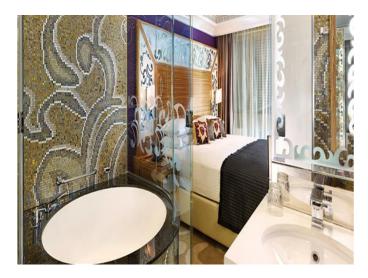

### **The Solution**

PCI Nanolight white adhesives are truly multi-use products, with Incredible adhesion characteristics, utilizing the most advanced Nano technologies, it is the ideal tile adhesive for high quality tile work requiring fine detail or for glass tiles where the adhesive may remain visible.

It is particularly useful in conjunction with glass and porcelain mosaic, glass tiles or decorative work, for instance in bathrooms, leisure facilities, swimming pools and spas where PCI provide a complete system specification incorporating PCI's waterproofing technology.