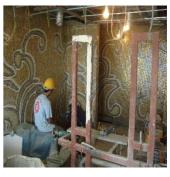

### **The Solution**

PCI Nanolight white adhesives are truly multi-use products, with Incredible adhesion characteristics, utilizing the most advanced Nano technologies, it is the ideal tile adhesive for high quality tile work requiring fine detail or for glass tiles where the adhesive may remain visible.

It is particularly useful in conjunction with glass and porcelain mosaic, glass tiles or decorative work, for instance in bathrooms, leisure facilities, swimming pools and spas where PCI provide a complete system specification incorporating PCI's waterproofing technology.