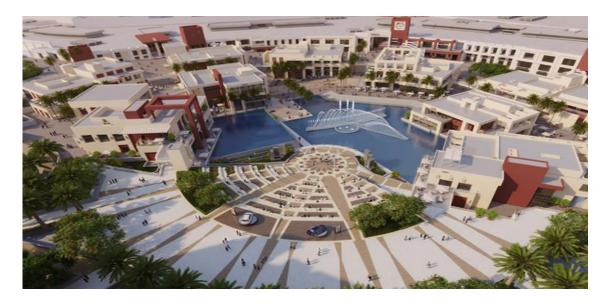

## **The Project Description**

Spanning a land area of over 3 million sq. m (700 acres), Cairo Festival City is a visionary mixed use urban community strategically located at the gateway to New Cairo city. Cairo Festival City sets new standards as Egypt's premier indoor-outdoor shopping, dining and entertainment destination, providing spectacular residential villas and luxurious apartments, as well as prime office spaces, together with internationally renowned hotels, education and automotive showrooms all set within a beautifully landscaped and tranquil environment.

# More Pictures taken for the Mall , Kidzania , IKEA & Parking Areas

MBS Construction Chemicals Egypt (S.A.E), Business Park A, Building A1, Cairo Festival City, Ring Road, New Cairo, Egypt Hotline: 15560, Phone: +202 2128 7800, Fax: +202 2128 7801 Website: https://www.master-builders-solutions.com/en-eg