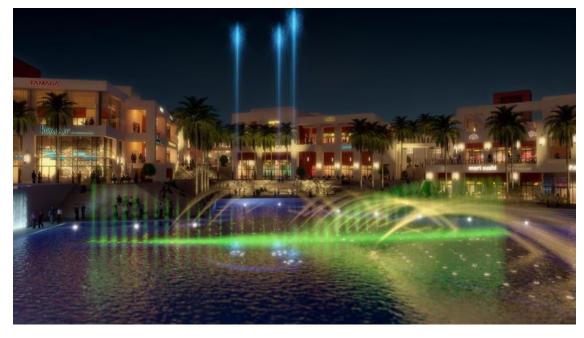

## **The Project Description**

Spanning a land area of over 3 million sq. m (700 acres), Cairo Festival City is a visionary mixed use urban community strategically located at the gateway to New Cairo city. Cairo Festival City sets new standards as Egypt's premier indoor-outdoor shopping, dining and entertainment destination, providing spectacular residential villas and luxurious apartments, as well as prime office spaces, together with internationally renowned hotels, education and automotive showrooms all set within a beautifully landscaped and tranquil environment.

# More Pictures taken for the Mall , Kidzania , IKEA & Parking Areas

MBS Construction Chemicals Egypt (S.A.E), Business Park A, Building A1, Cairo Festival City, Ring Road, New Cairo, Egypt Hotline: 15560, Phone: +202 2128 7800, Fax: +202 2128 7801 Website: https://www.master-builders-solutions.com/en-eg