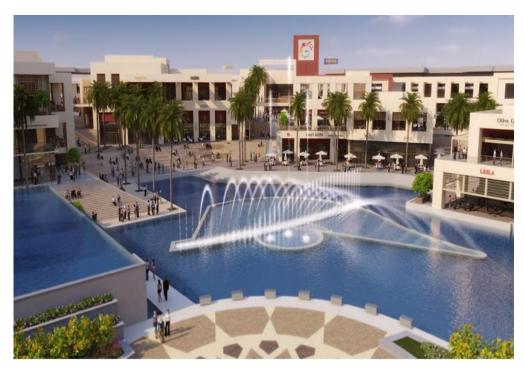

## **The Project Description**

Spanning a land area of over 3 million sq. m (700 acres), Cairo Festival City is a visionary mixed use urban community strategically located at the gateway to New Cairo city. Cairo Festival City sets new standards as Egypt's premier indoor-outdoor shopping, dining and entertainment destination, providing spectacular residential villas and luxurious apartments, as well as prime office spaces, together with internationally renowned hotels, education and automotive showrooms all set within a beautifully landscaped and tranquil environment.

Orascom JV Carillion Scope of Work
1- A super-regional shopping mall with
160,000 sq. m gross leasable area (GLA).
Scheduled to open in Q4 2013, it will
feature over 300 shops and services and
95 restaurants and cafes anchored by a
10,755 sq. m hypermarket (Carrefour) and
furniture flagship store IKEA with 32,047
sq. m of GLA, two department stores
(Marks & Spencer and Debenhams), and
a 16-screen Cineplex, all served by over
6,500 parking.

# More Pictures taken for the Mall , Kidzania , IKEA & Parking Areas

MBS Construction Chemicals Egypt (S.A.E), Business Park A, Building A1, Cairo Festival City, Ring Road, New Cairo, Egypt Hotline: 15560, Phone: +202 2128 7800, Fax: +202 2128 7801 Website: https://www.master-builders-solutions.com/en-eg