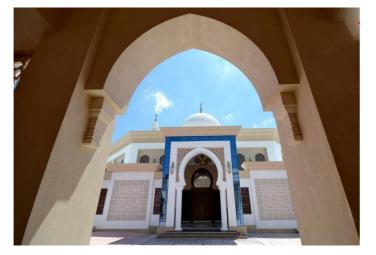

### The background

Abdelmoneim Reyad Mosque is the biggest mosque, located in the Arboreal Forest in Alexandria.

Project is finished on a total area of 10.4 Feddan.

The project contains a mosque on a total area of 2135 m2 with capacity of 1800 worshipers.

### The challenge

Provide a complete concrete solution with early strength and waterproofed design required.

Provide a complete system of finishing for the walls, floors, ceilings, windows & decorative parts with a durable architectural solution.