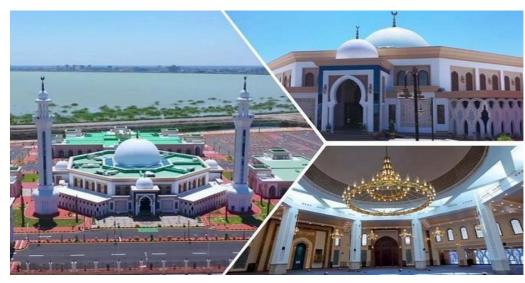

# **Abdelmoneim Reyad Mosque**

Our reference in Abdelmoneim Reyad Mosque (Egypt): Alexandria

### The background

Abdelmoneim Reyad Mosque is the biggest mosque, located in the Arboreal Forest in Alexandria.

Project is finished on a total area of 10.4 Feddan.

The project contains a mosque on a total area of 2135 m2 with capacity of 1800 worshipers.

3 buildings for funeral occasions, contains 22 reception venues with capacity of 3500 persons.