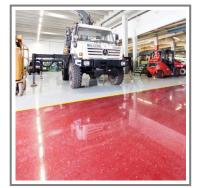

# **MasterTop**<sup>®</sup> Epoxy Flooring Colour Chart

| Light Ivory | Beige          | Black Grey   |
|-------------|----------------|--------------|
|             |                |              |
| Pale Green  | Dark Green     | Basalt Grey  |
|             |                |              |
| Light Grey  | Dusty Grey     | Oxide Red    |
|             |                |              |
| Pastel Blue | Brilliant Blue | Window Grey  |
|             |                |              |
| Pure White  |                | Traffic Grey |