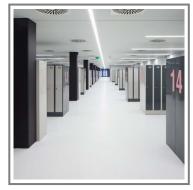

# **MasterTop**<sup>®</sup> Epoxy Flooring Colour Chart

| Light Ivory | Beige          | Black Grey   |
|-------------|----------------|--------------|
|             |                |              |
| Pale Green  | Dark Green     | Basalt Grey  |
|             |                |              |
| Light Grey  | Dusty Grey     | Oxide Red    |
|             |                |              |
| Pastel Blue | Brilliant Blue | Window Grey  |
|             |                |              |
| Pure White  |                | Traffic Grey |