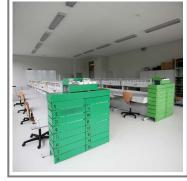

# **MasterTop**<sup>®</sup> Epoxy Flooring Colour Chart

| Light Ivory | Beige          | Black Grey   |
|-------------|----------------|--------------|
|             |                |              |
| Pale Green  | Dark Green     | Basalt Grey  |
|             |                |              |
| Light Grey  | Dusty Grey     | Oxide Red    |
|             |                |              |
| Pastel Blue | Brilliant Blue | Window Grey  |
|             |                |              |
| Pure White  |                | Traffic Grey |